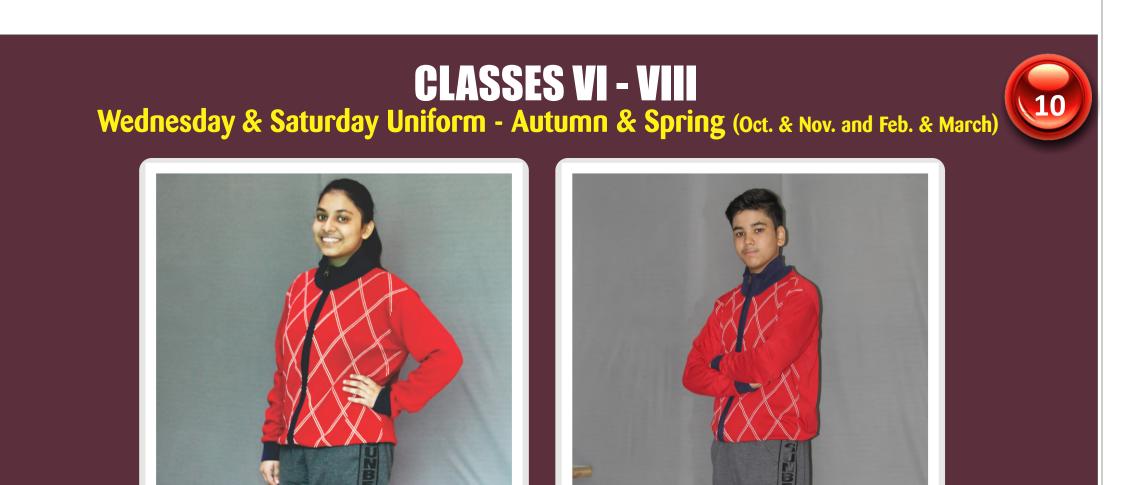

CLASSES IX - XII Wednesday & Saturday Uniform - Autumn & Spring (Oct. & Nov. and Feb. & March)

15

#### Note : Students will wear house wise T-shirts and red cardigan when it is colder.

Note : Shade of trouser is Mafatlal Polar (550009)