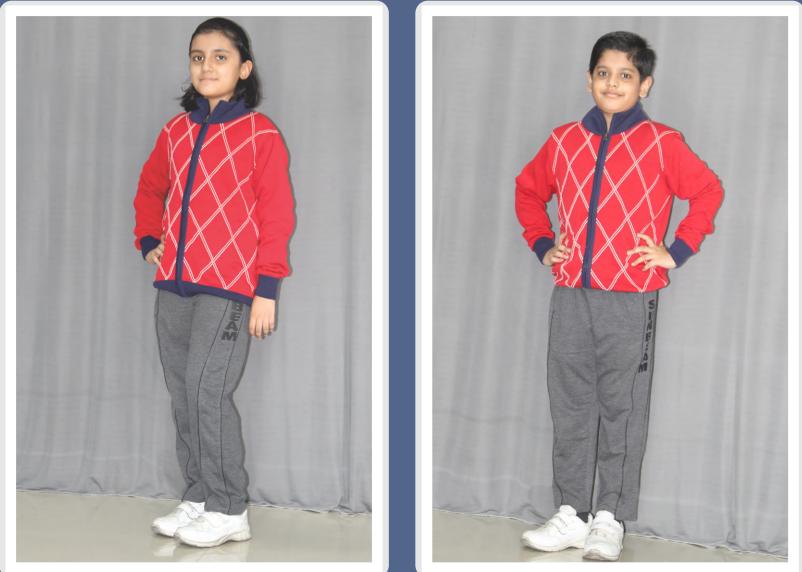

#### **CLASSES III - V** Winter (December & January)

Note : Students will wear house wise T-shirts.