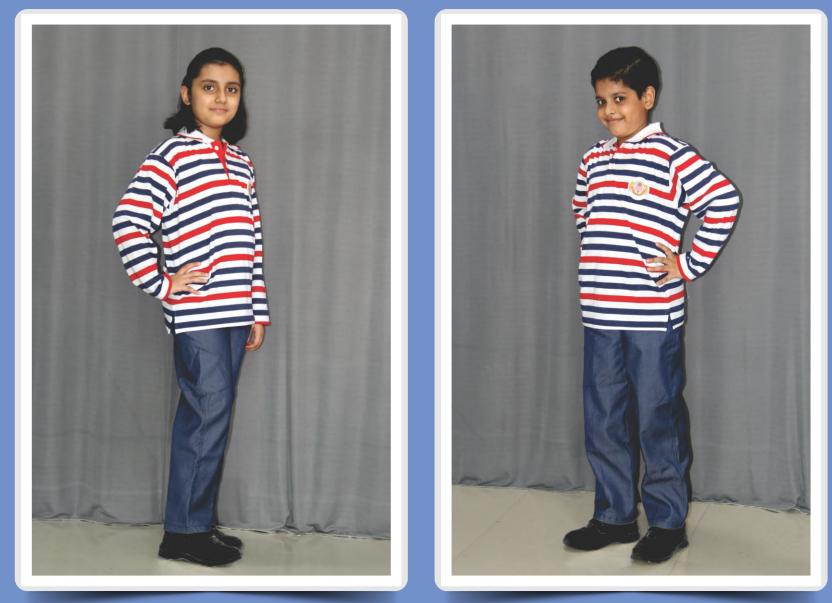

#### CLASSES VI - VIII Uniform - Autumn & Spring (Oct. & Nov. and Feb. & March)

Note : Girls will wear divided skirts.

### **CLASSES VI - VIII**

Uniform - Autumn & Spring (Oct. & Nov. and Feb. & March)

I