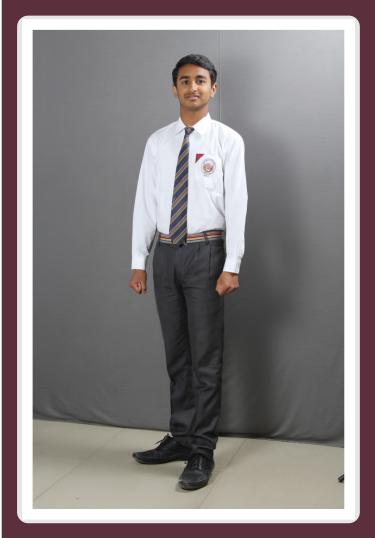

## **CLASSES IX - XII**

Uniform - Autumn & Spring (Oct. & Nov. and Feb. & March)

Note : Shade of trouser is Mafatlal Polar (550009) Note : Girls will wear divided skirts.

Note : Shade of trouser is Mafatlal Polar (550009)

|                      |       | Summer<br>Apr-Sept                                                                                                                                                                                                                                                                                                                                                                                         | Autumn<br>Oct-Nov                                                                                                                                                                                                                                                                                                                                                                                                       | Winter<br>Dec-Jan                                                                                                                                                                                                                                                                                                              | Spring<br>Feb-Mar                                                                                                                                                                                                                                                                                                                                                                         |
|----------------------|-------|------------------------------------------------------------------------------------------------------------------------------------------------------------------------------------------------------------------------------------------------------------------------------------------------------------------------------------------------------------------------------------------------------------|-------------------------------------------------------------------------------------------------------------------------------------------------------------------------------------------------------------------------------------------------------------------------------------------------------------------------------------------------------------------------------------------------------------------------|--------------------------------------------------------------------------------------------------------------------------------------------------------------------------------------------------------------------------------------------------------------------------------------------------------------------------------|-------------------------------------------------------------------------------------------------------------------------------------------------------------------------------------------------------------------------------------------------------------------------------------------------------------------------------------------------------------------------------------------|
| CLASSES<br>IX to XII | Boys  | Mixture grey trousers,<br>Half sleeved white shirt with pen<br>pocket, Tie, Belt with<br>Sunbeam buckle, Navy blue<br>socks with white stripes,<br>Black Leather shoes with laces,<br>Sunbeam Cap<br><b>Wed &amp; Sat</b> : Charcoal<br>lowers and striped<br>house coloured half sleeved T-shirt<br>Sports shoes/ sneakers with<br>white base.                                                            | Mixture grey trousers, full<br>sleeved white shirt with pen<br>pocket, Tie ,Belt with<br>Sunbeam buckle, Navy blue socks<br>with white stripes, Black Leather shoes<br>with laces, Red cardigan with<br>diamond white stripes,<br>Sunbeam Cap,<br>Wed & Sat : Charcoal lowers<br>and striped house coloured<br>half / full sleeved T-shirt,<br>Sports shoes/sneakers<br>with white base.                                | Mixture grey trousers, full<br>sleeved white shirt with pen<br>pocket, Tie, Belt with<br>Sunbeam buckle, Navy blue socks<br>with white stripes, Black Leather shoes<br>with laces, Red cardigan with<br>white diamond stripes,<br>Navy Blue coat,<br>(men's cut), Sunbeam Cap                                                  | Mixture grey trousers, full<br>sleeved white shirt with pen<br>pocket, Tie, Belt with<br>Sunbeam buckle, Navy blue socks<br>with white stripes, BlackLeather shoes<br>with laces, Red cardigan with<br>diamond white stripes,<br>Sunbeam Cap,<br>Wed & Sat : Charcoal lowers<br>and striped house coloured<br>half / full sleeved T-shirt,<br>Sports shoes/sneakers<br>with white base.   |
|                      | Girls | White rounded shawl shirt,<br>Mixture grey trousers OR<br>Red check divided Skirt,<br>Belt with Sunbeam buckle, Navy<br>blue socks with white stripes,<br>Black Leather shoes with buckles,<br>Sunbeam cap,<br>White Hair clip/White hair band/<br>scrunchies<br><b>Wed &amp; Sat</b> :<br>Charcoal lowers and striped<br>house coloured half sleeved<br>T-shirt, Sports shoes/sneakers<br>with white base | Mixture grey trousers or Red check<br>divided Skirt, full<br>sleeved white shirt with pen<br>pocket, Tie, Belt with<br>Sunbeam buckle, Navy blue socks<br>with white stripes, Black Leather shoes<br>with buckle, Red cardigan with<br>diamond white stripes,<br>Sunbeam Cap,<br>Wed & Sat : Charcoal lowers<br>and striped house coloured<br>half / full sleeved T-shirt,<br>Sports shoes/sneakers<br>with white base. | Mixture grey trousers, full<br>sleeved white shirt with pen<br>pocket, Tie, Belt with Sunbeam buckle,<br>Navy Blue coat (lady's),<br>Navy blue socks with<br>white stripes, Black Leather shoes<br>with buckle, Red cardigan with<br>white diamond stripes,<br>Sunbeam Cap<br>White Hair clip /<br>White hair band/ scrunchies | Mixture grey trousers, full<br>sleeved white shirt with pen<br>pocket, Tie, Belt with<br>Sunbeam buckle, Navy blue socks<br>with white stripes, Black Leather shoes<br>with buckle, Red cardigan with<br>diamond white stripes,<br>Sunbeam Cap,<br>Wed & Sat : Charcoal lowers<br>and striped house coloured<br>half / full sleeved T-shirt,<br>Sports shoes/sneakers<br>with white base. |