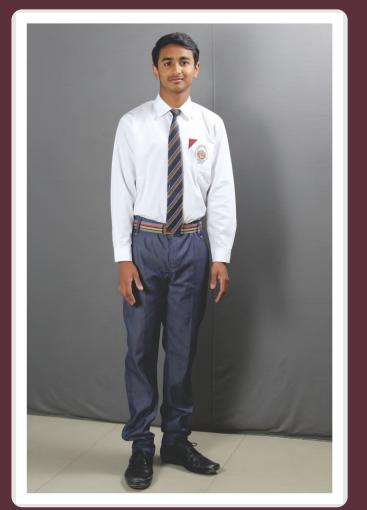

## **CLASSES IX - XII**

Uniform - Autumn & Spring (Oct. & Nov. and Feb. & March)

Note : Shade of trouser is Mafatlal Polar (550009) Note : Girls will wear divided skirts.

Note : Shade of trouser is Mafatlal Polar (550009)