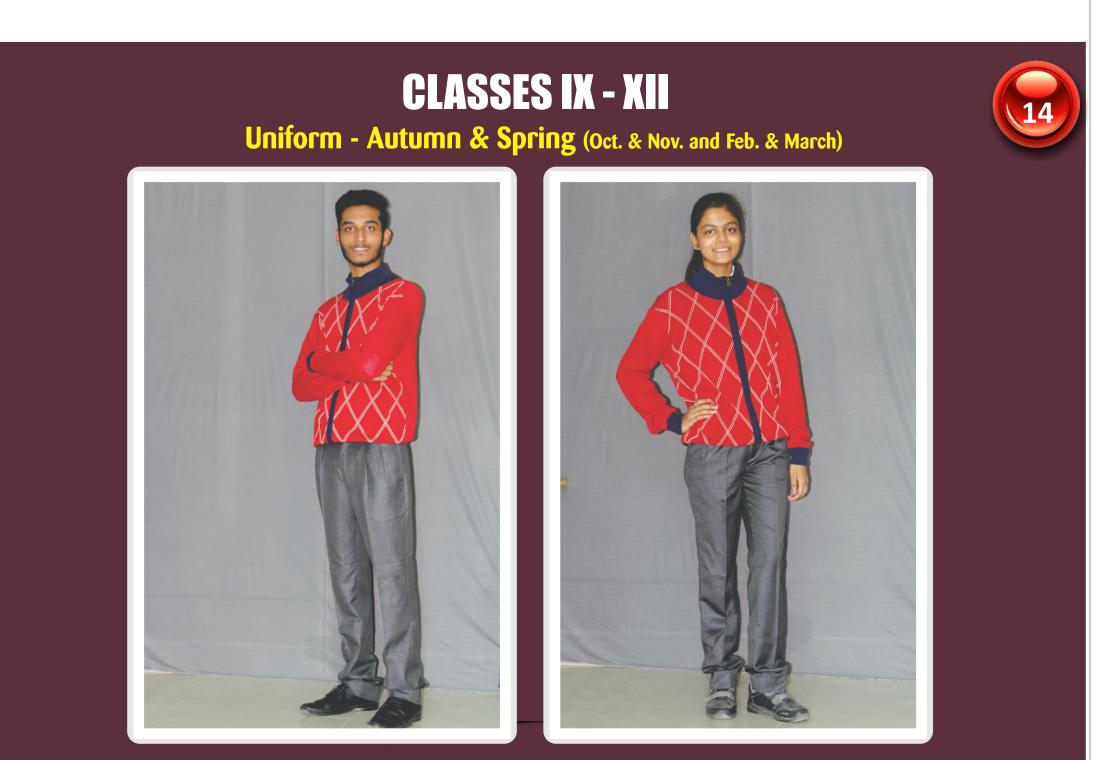

CLASSES IX - XII Wednesday & Saturday Uniform - Autumn & Spring (Oct. & Nov. and Feb. & March)

15