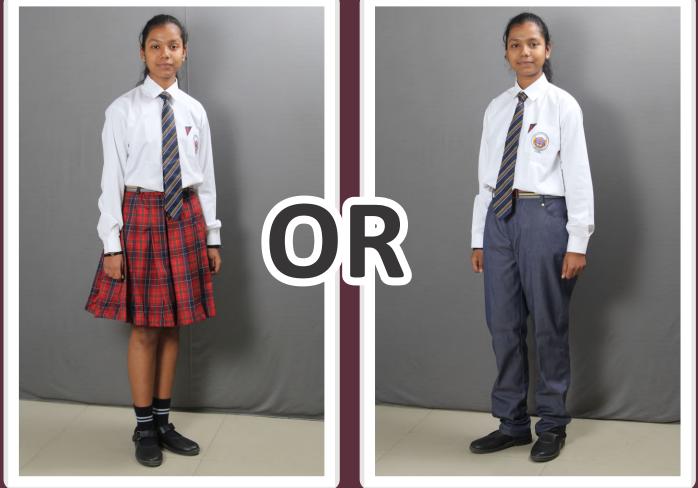

#### CLASSES VI - VIII Uniform - Autumn & Spring (Oct. & Nov. and Feb. & March)

Note : Girls will wear divided skirts.

### **CLASSES VI - VIII**

Uniform - Autumn & Spring (Oct. & Nov. and Feb. & March)

I