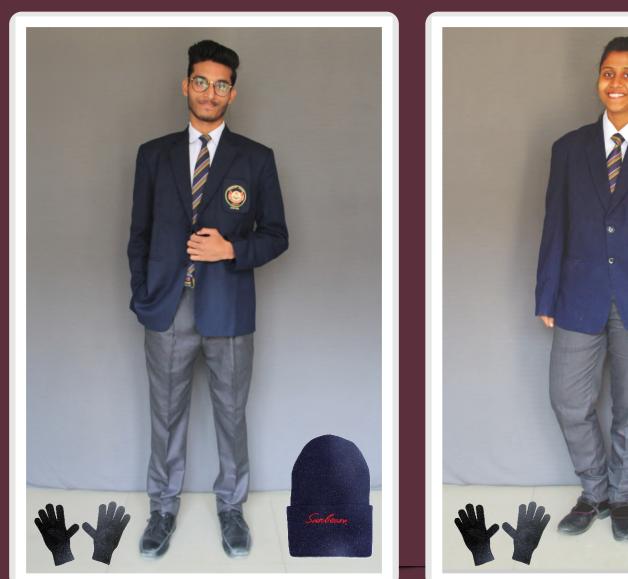

#### **CLASSES IX - XII Extreme Winter** (December & January)

Note : Shade of trouser is Mafatlal Polar (550009)

(Classes VI to XII)

**Girls** Monday, Tuesday, Thursday & Friday

|                      |       | Summer<br>Apr-Sept                                                                                                                                                                                                                                                                                                                                                                                         | Autumn<br>Oct-Nov                                                                                                                                                                                                                                                                                                                                                                                                       | Winter<br>Dec-Jan                                                                                                                                                                                                                                                                                                              | Spring<br>Feb-Mar                                                                                                                                                                                                                                                                                                                                                                         |
|----------------------|-------|------------------------------------------------------------------------------------------------------------------------------------------------------------------------------------------------------------------------------------------------------------------------------------------------------------------------------------------------------------------------------------------------------------|-------------------------------------------------------------------------------------------------------------------------------------------------------------------------------------------------------------------------------------------------------------------------------------------------------------------------------------------------------------------------------------------------------------------------|--------------------------------------------------------------------------------------------------------------------------------------------------------------------------------------------------------------------------------------------------------------------------------------------------------------------------------|-------------------------------------------------------------------------------------------------------------------------------------------------------------------------------------------------------------------------------------------------------------------------------------------------------------------------------------------------------------------------------------------|
| CLASSES<br>IX to XII | Boys  | Mixture grey trousers,<br>Half sleeved white shirt with pen<br>pocket, Tie, Belt with<br>Sunbeam buckle, Navy blue<br>socks with white stripes,<br>Black Leather shoes with laces,<br>Sunbeam Cap<br><b>Wed &amp; Sat</b> : Charcoal<br>lowers and striped<br>house coloured half sleeved T-shirt<br>Sports shoes/ sneakers with<br>white base.                                                            | Mixture grey trousers, full<br>sleeved white shirt with pen<br>pocket, Tie ,Belt with<br>Sunbeam buckle, Navy blue socks<br>with white stripes, Black Leather shoes<br>with laces, Red cardigan with<br>diamond white stripes,<br>Sunbeam Cap,<br>Wed & Sat : Charcoal lowers<br>and striped house coloured<br>half / full sleeved T-shirt,<br>Sports shoes/sneakers<br>with white base.                                | Mixture grey trousers, full<br>sleeved white shirt with pen<br>pocket, Tie, Belt with<br>Sunbeam buckle, Navy blue socks<br>with white stripes, Black Leather shoes<br>with laces, Red cardigan with<br>white diamond stripes,<br>Navy Blue coat,<br>(men's cut), Sunbeam Cap                                                  | Mixture grey trousers, full<br>sleeved white shirt with pen<br>pocket, Tie, Belt with<br>Sunbeam buckle, Navy blue socks<br>with white stripes, BlackLeather shoes<br>with laces, Red cardigan with<br>diamond white stripes,<br>Sunbeam Cap,<br>Wed & Sat : Charcoal lowers<br>and striped house coloured<br>half / full sleeved T-shirt,<br>Sports shoes/sneakers<br>with white base.   |
|                      | Girls | White rounded shawl shirt,<br>Mixture grey trousers OR<br>Red check divided Skirt,<br>Belt with Sunbeam buckle, Navy<br>blue socks with white stripes,<br>Black Leather shoes with buckles,<br>Sunbeam cap,<br>White Hair clip/White hair band/<br>scrunchies<br><b>Wed &amp; Sat</b> :<br>Charcoal lowers and striped<br>house coloured half sleeved<br>T-shirt, Sports shoes/sneakers<br>with white base | Mixture grey trousers or Red check<br>divided Skirt, full<br>sleeved white shirt with pen<br>pocket, Tie, Belt with<br>Sunbeam buckle, Navy blue socks<br>with white stripes, Black Leather shoes<br>with buckle, Red cardigan with<br>diamond white stripes,<br>Sunbeam Cap,<br>Wed & Sat : Charcoal lowers<br>and striped house coloured<br>half / full sleeved T-shirt,<br>Sports shoes/sneakers<br>with white base. | Mixture grey trousers, full<br>sleeved white shirt with pen<br>pocket, Tie, Belt with Sunbeam buckle,<br>Navy Blue coat (lady's),<br>Navy blue socks with<br>white stripes, Black Leather shoes<br>with buckle, Red cardigan with<br>white diamond stripes,<br>Sunbeam Cap<br>White Hair clip /<br>White hair band/ scrunchies | Mixture grey trousers, full<br>sleeved white shirt with pen<br>pocket, Tie, Belt with<br>Sunbeam buckle, Navy blue socks<br>with white stripes, Black Leather shoes<br>with buckle, Red cardigan with<br>diamond white stripes,<br>Sunbeam Cap,<br>Wed & Sat : Charcoal lowers<br>and striped house coloured<br>half / full sleeved T-shirt,<br>Sports shoes/sneakers<br>with white base. |