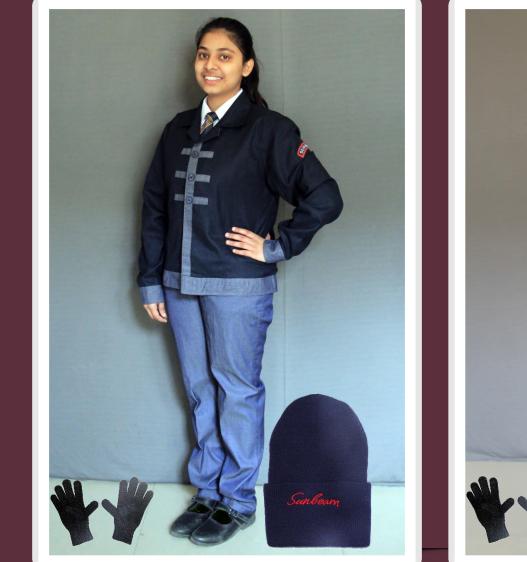

#### **CLASSES VI - VIII** Winter (December & January)

# **CLASSES VI - VIII Extreme Winter** (December & January)