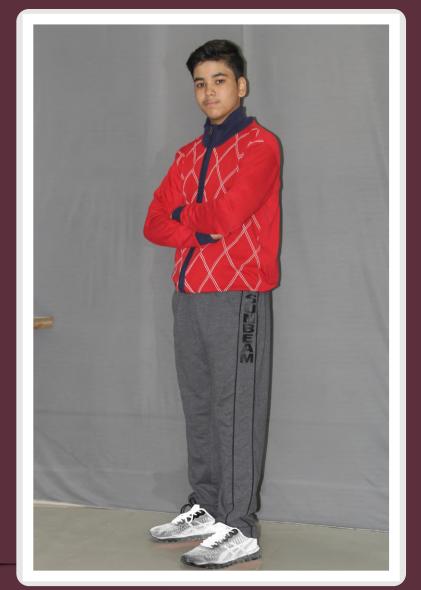

CLASSES IX - XII Wednesday & Saturday Uniform - Autumn & Spring (Oct. & Nov. and Feb. & March)

15

Charcoal lowers and striped house coloured half sleeved T-shirt, Sports shoes/sneakers with white base and striped house coloured half / full sleeved T-shirt, Sports shoes/sneakers with white base. Navy blue battler (girls), Sunbeam Cap. striped house coloured half / full sleeved T-shirt, Sports shoes/ sneakers with white base.