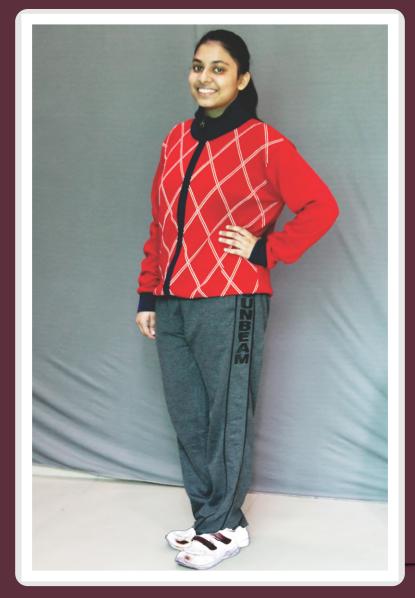

#### **CLASSES IX - XII Extreme Winter** (December & January)

Note : Shade of trouser is Mafatlal Polar (550009)

(Classes VI to XII)

**Girls** Monday, Tuesday, Thursday & Friday