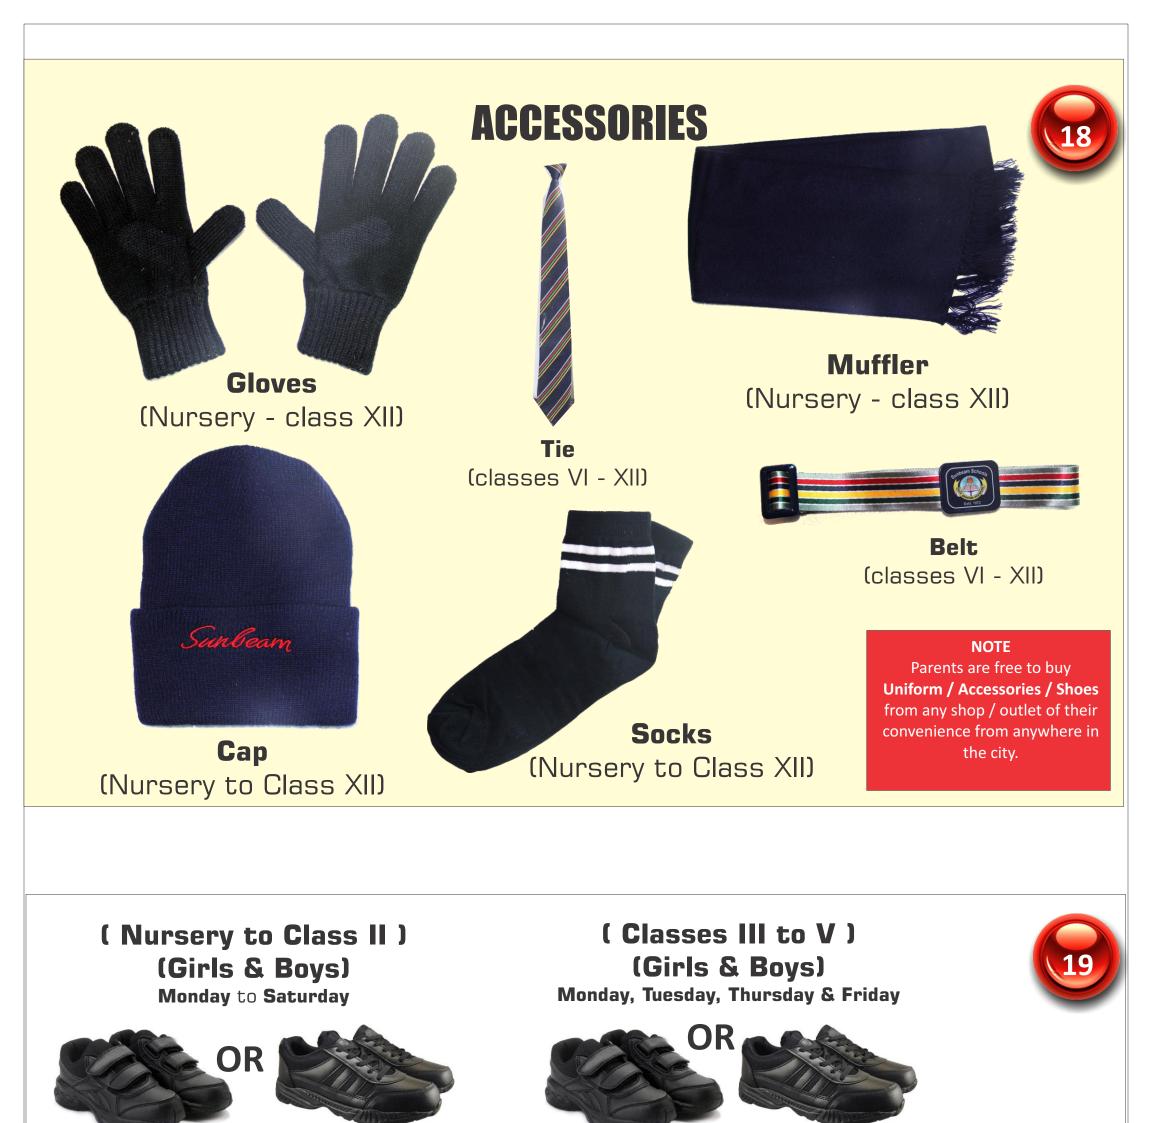

#### (Classes VI to XII) Boys Monday, Tuesday, Thursday & Friday

NOTE Students may wear shoes either with laces or velcro

|                   |       | Summer<br>Apr-Sept                                                                                                                                                                                                                           | Autumn<br>Oct-Nov                                                                                                                                                                                                                       | Winter<br>Dec-Jan                                                                                                                                                                                                                                                                   | Spring<br>Feb-Mar                                                                                                                                                                                                                              |
|-------------------|-------|----------------------------------------------------------------------------------------------------------------------------------------------------------------------------------------------------------------------------------------------|-----------------------------------------------------------------------------------------------------------------------------------------------------------------------------------------------------------------------------------------|-------------------------------------------------------------------------------------------------------------------------------------------------------------------------------------------------------------------------------------------------------------------------------------|------------------------------------------------------------------------------------------------------------------------------------------------------------------------------------------------------------------------------------------------|
| PG to<br>Class II | Boys  | Elastisized blue shorts,<br>Yellow half sleeved T-shirt,<br>navy blue socks<br>with white stripes,<br>Black shoes<br>Sunbeam Cap                                                                                                             | Elastisized blue trousers,<br>Yellow half /full sleeved<br>T-shirt, navy blue socks<br>with white stripes, Black shoes<br>Red cardigan with white diamond<br>stripes, Sunbeam Cap                                                       | Elastisized blue trousers,<br>Yellow half/full sleeved<br>T-shirt, navy blue socks with<br>white stripes,<br>Black shoes, navy blue<br>jacket with hood (with red<br>checked inner lining), Red<br>cardigan with white<br>diamond stripes.                                          | Elastisized blue<br>trousers, Yellow half sleeved/full<br>T-shirt, navy blue socks<br>with white stripes, Black shoes<br>Red cardigan with white diamond<br>stripes, Sunbeam Cap                                                               |
|                   | Girls | Elastisized blue trousers,<br>Yellow half sleeved T-shirt,<br>navy blue socks<br>with white stripes,<br>Black shoes,<br>Sunbeam Cap, White hair clip/<br>Hair band/scrunchies                                                                | Elastisized blue trousers,<br>Yellow half / full sleeved<br>T-shirt, navy blue socks<br>with white stripes, Black shoes<br>Red cardigan with white diamond<br>stripes, Sunbeam Cap,<br>white hair clip/<br>Hair band/ scrunchies        | Elastisized blue trousers,<br>Yellow half/full sleeved T-shirt,<br>navy blue socks with white<br>stripes, Black shoes,<br>navy blue jacket<br>with hood (with red checked<br>inner lining),<br>Red cardigan with white<br>diamond stripes, white hair<br>clip/Hair band/ scrunchies | Elastisized blue trousers,<br>Yellow half /full sleeved<br>T-shirt, navy blue socks with<br>white stripes, Black shoes<br>Red cardigan with white<br>diamond stripes, Sunbeam Cap,<br>white hair clip/<br>Hair band/ scrunchies                |
|                   |       | Summer                                                                                                                                                                                                                                       | Autumn<br>Oct-Nov                                                                                                                                                                                                                       | Winter<br>Dec-Jan                                                                                                                                                                                                                                                                   | Spring<br>Feb-Mar                                                                                                                                                                                                                              |
| CLASSES           |       | Apr-Sept<br>Striped house coloured<br>half sleeved T-shirt,<br>Blue shorts / Trousers,                                                                                                                                                       | Striped house coloured half / full<br>sleeved T-shirt, Blue trousers,<br>Navy blue socks with<br>white stripes, Black shoes                                                                                                             | Elastisized blue trousers,<br>Striped house coloured<br>half / full sleeved T-shirt,                                                                                                                                                                                                | Striped house coloured half / full<br>sleeved T-shirt , Blue trousers,<br>Navy blue socks with white stripes,                                                                                                                                  |
| LASSES            | Boys  | Navy blue socks with white stripes,<br>Black shoes, Sunbeam Cap<br><b>Wed &amp; Sat</b> : striped house<br>coloured half sleeved T-shirt,<br>Charcoal lowers (Sunbeam<br>embossed on the side)<br>Sports shoes<br>/sneakers with white base. | Red cardigan<br>with white diamond stripes,<br>Sunbeam Cap,<br><b>Wed &amp; Sat</b> : Striped house<br>colored half sleeved T-shirt,<br>Charcoal lowers<br>(Sunbeam embossed on the side)<br>Sports shoes<br>/sneakers with white base. | Navy blue socks with white stripes,<br>Black shoes<br>navy blue jacket with hood (with red<br>checked inner lining), Red<br>cardigan with white diamond<br>stripes, Sunbeam cap                                                                                                     | Black shoes, Red cardigan with white<br>diamond stripes, Sunbeam Cap,<br>Wed & Sat : Striped house<br>coloured half / full sleeved T-shirt,<br>Charcoal lowers<br>(Sunbeam embossed on the side)<br>Sports shoes<br>/sneakers with white base. |