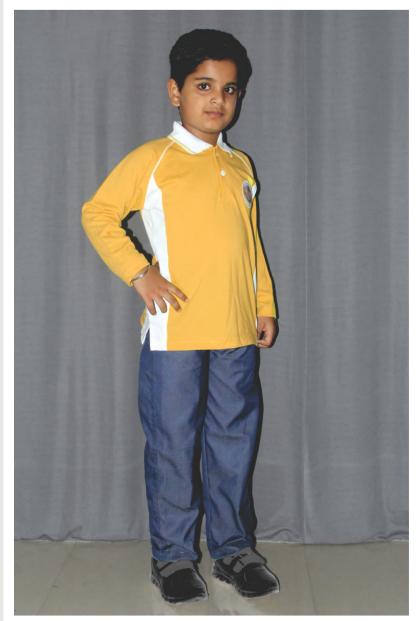

#### CLASSES III - V Autumn & Spring Uniform (Oct. & Nov. and Feb. & March)

Note : Students will wear house wise T-shirts.

### CLASSES III - V Autumn & Spring Uniform (Oct. & Nov. and Feb. & March)

Note : Students will wear house wise T-shirts and red cardigan when it is colder.

 $\mathbf{0}$ 

Note : Students will wear house wise T-shirts and red cardigan when it is colder.