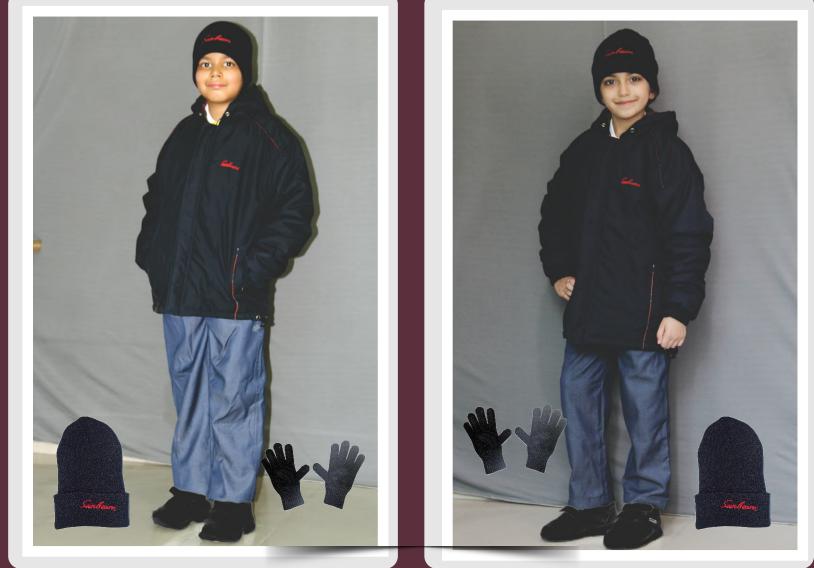

th</sup> Dec' 18

Edition- 20

#### NURSERY to CLASS II Autumn & Spring Uniform (Oct. & Nov. and Feb. & March)





#### NURSERY TO Class-II Autumn & Spring Uniform (Oct. & Nov. and Feb. & March)



Note : Students will wear red cardigan on top of the Tshirt when it is colder.

#### NURSERY TO Class-II Winter Uniform (December & January)







#### CLASSES III - V Autumn & Spring Uniform (Oct. & Nov. and Feb. & March)





Note : Students will wear house wise T-shirts.

### CLASSES III - V Autumn & Spring Uniform (Oct. & Nov. and Feb. & March)







Note : Students will wear house wise T-shirts and red cardigan when it is colder.





 $\mathbf{0}$ 



Note : Students will wear house wise T-shirts and red cardigan when it is colder.

#### **CLASSES III - V** Winter (December & January)





Note : Students will wear house wise T-shirts.

#### CLASSES VI - VIII Uniform - Autumn & Spring (Oct. & Nov. and Feb. & March)





Note : Girls will wear divided skirts.

### **CLASSES VI - VIII**

Uniform - Autumn & Spring (Oct. & Nov. and Feb. & March)





I





#### **CLASSES VI - VIII** Winter (December & January)





# **CLASSES VI - VIII Extreme Winter** (December & January)





## **CLASSES IX - XII**

Uniform - Autumn & Spring (Oct. & Nov. and Feb. & March)







Note : Shade of trouser is Mafatlal Polar (550009) Note : Girls will wear divided skirts.



Note : Shade of trouser is Mafatlal Polar (550009)

CLASSES IX - XII Wednesday & Saturday Uniform - Autumn & Spring (Oct. & Nov. and Feb. & March)





15

#### Note : Students will wear house wise T-shirts and red cardi