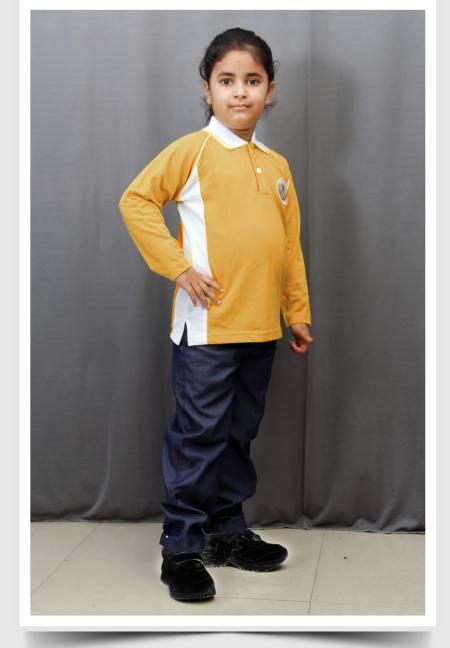

#### CLASSES III - V Autumn & Spring Uniform (Oct. & Nov. and Feb. & March)

Note : Students will wear house wise T-shirts.

### CLASSES III - V Autumn & Spring Uniform (Oct. & Nov. and Feb. & March)

Note : Students will wear house wise T-shirts and red cardigan when it is colder.

 $\mathbf{0}$ 

Note : Students will wear house wise T-shirts and red cardigan when it is colder.