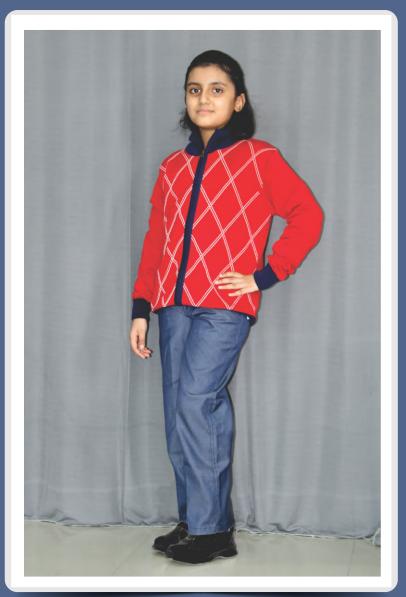

### CLASSES III - V Autumn & Spring Uniform (Oct. & Nov. and Feb. & March)

Note : Students will wear house wise T-shirts and red cardigan when it is colder.

 $\mathbf{0}$ 

Note : Students will wear house wise T-shirts and red cardigan when it is colder.