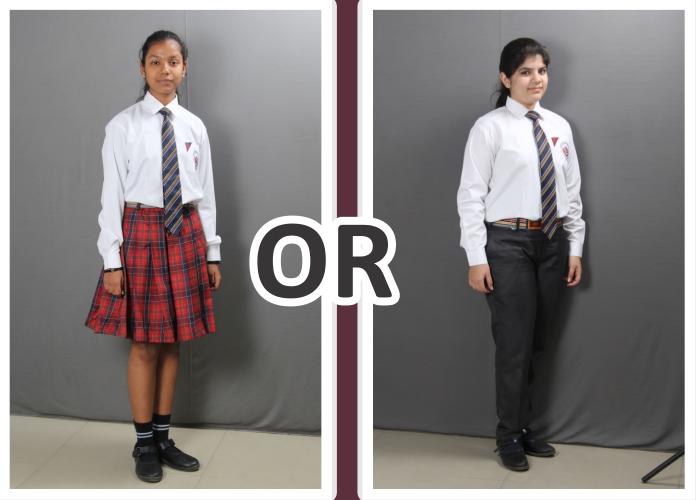

## **CLASSES IX - XII**

Uniform - Autumn & Spring (Oct. & Nov. and Feb. & March)

Note : Shade of trouser is Mafatlal Polar (550009) Note : Girls will wear divided skirts.

Note : Shade of trouser is Mafatlal Polar (550009)