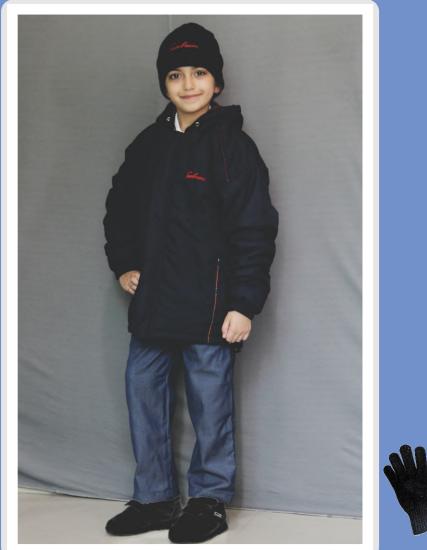

Note: Since the uniform will be mixed till 2023, please see that during a photo shoot the Principal / Vice Principal / Head Mistress / Academic Head etc. take charge that all students in the photograph look similar and wear complete uniform, including neck gear, either old or the new uniform, so that the students look smart. Students may wear the old uniform till 2023.

Visit us at www.dhkeduserve.com

Email :: info@dhkeduserve.com

Revised on 27<sup>th</sup> Dec' 18

Edition- 20

#### NURSERY to CLASS II Autumn & Spring Uniform (Oct. & Nov. and Feb. & March)





#### NURSERY TO Class-II Autumn & Spring Uniform (Oct. & Nov. and Feb. & March)



Note : Students will wear red cardigan on top of the Tshirt when it is colder.

#### NURSERY TO Class-II Winter Uniform (December & January)







#### CLASSES III - V Autumn & Spring Uniform (Oct. & Nov. and Feb. & March)





Note : Students will wear house wise T-shirts.

### CLASSES III - V Autumn & Spring Uniform (Oct. & Nov. and Feb. & March)







Note : Students will wear house wise T-shirts and red cardigan when it is colder.





 $\mathbf{0}$ 



Note : Students will wear house wise T-shirts and red cardigan when it is colder.

#### **CLASSES III - V** Winter (December & January)





Note : Students will wear house wise T-shirts.

#### CLASSES VI - VIII Uniform - Autumn & Spring (Oct. & Nov. and Feb. & March)





Note : Girls will wear divided skirts.

### **CLASSES VI - VIII**

Uniform - Autumn & Spring (Oct. & Nov. and Feb. & March)





I





#### **CLASSES VI - VIII** Winter (December & January)





# **CLASSE