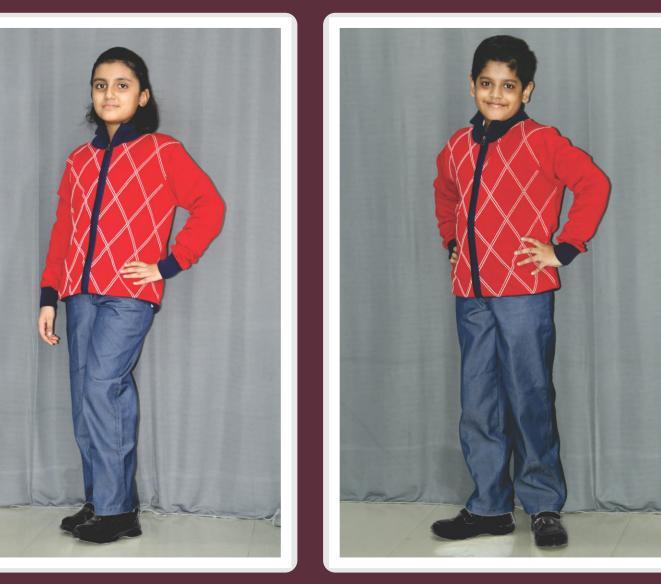

#### **CLASSES III - V** Winter (December & January)

Note : Students will wear house wise T-shirts.