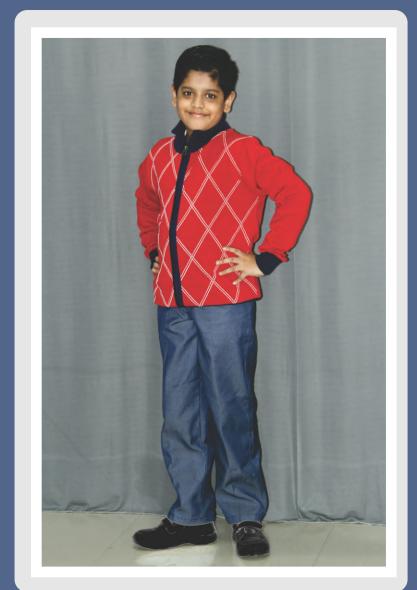

### CLASSES III - V Autumn & Spring Uniform (Oct. & Nov. and Feb. & March)

Note : Students will wear house wise T-shirts and red cardigan when it is colder.

 $\mathbf{0}$ 

Note : Students will wear house wise T-shirts and red cardigan when it is colder.