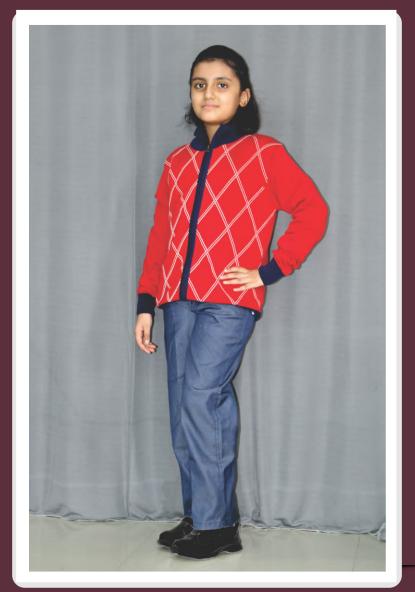

#### CLASSES VI - VIII Uniform - Autumn & Spring (Oct. & Nov. and Feb. & March)

Note : Girls will wear divided skirts.

### **CLASSES VI - VIII**

Uniform - Autumn & Spring (Oct. & Nov. and Feb. & March)

I