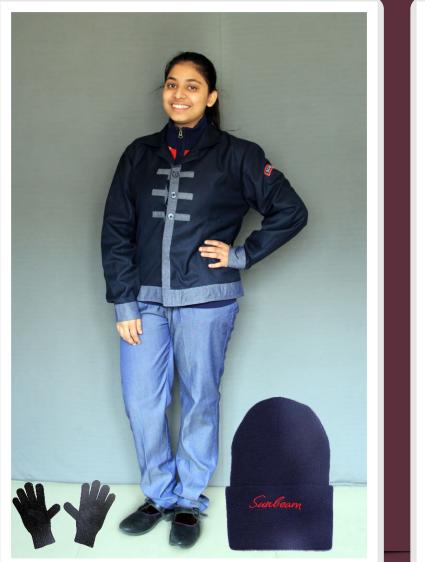

#### **CLASSES IX - XII Extreme Winter** (December & January)

Note : Shade of trouser is Mafatlal Polar (550009)

(Classes VI to XII)

**Girls** Monday, Tuesday, Thursday & Friday

|                      |       | Summer<br>Apr-Sept                                                                                                                                                                                                                                                                                                                                                                                         | Autumn<br>Oct-Nov                                                                                                                                                                                                                                                                                                                                                                                                       | Winter<br>Dec-Jan                                                                                                                                                                                                                                                                                                              | Spring<br>Feb-Mar                                                                                                                                                                                                                                                                                                                                                                         |
|----------------------|-------|------------------------------------------------------------------------------------------------------------------------------------------------------------------------------------------------------------------------------------------------------------------------------------------------------------------------------------------------------------------------------------------------------------|-------------------------------------------------------------------------------------------------------------------------------------------------------------------------------------------------------------------------------------------------------------------------------------------------------------------------------------------------------------------------------------------------------------------------|--------------------------------------------------------------------------------------------------------------------------------------------------------------------------------------------------------------------------------------------------------------------------------------------------------------------------------|-------------------------------------------------------------------------------------------------------------------------------------------------------------------------------------------------------------------------------------------------------------------------------------------------------------------------------------------------------------------------------------------|
| CLASSES<br>IX to XII | Boys  | Mixture grey trousers,<br>Half sleeved white shirt with pen<br>pocket, Tie, Belt with<br>Sunbeam buckle, Navy blue<br>socks with white stripes,<br>Black Leather shoes with laces,<br>Sunbeam Cap<br><b>Wed &amp; Sat</b> : Charcoal<br>lowers and striped<br>house coloured half sleeved T-shirt<br>Sports shoes/ sneakers with<br>white base.                                                            | Mixture grey trousers, full<br>sleeved white shirt with pen<br>pocket, Tie ,Belt with<br>Sunbeam buckle, Navy blue socks<br>with white stripes, Black Leather shoes<br>with laces, Red cardigan with<br>diamond white stripes,<br>Sunbeam Cap,<br>Wed & Sat : Charcoal lowers<br>and striped house coloured<br>half / full sleeved T-shirt,<br>Sports shoes/sneakers<br>with white base.                                | Mixture grey trousers, full<br>sleeved white shirt with pen<br>pocket, Tie, Belt with<br>Sunbeam buckle, Navy blue socks<br>with white stripes, Black Leather shoes<br>with laces, Red cardigan with<br>white diamond stripes,<br>Navy Blue coat,<br>(men's cut), Sunbeam Cap                                                  | Mixture grey trousers, full<br>sleeved white shirt with pen<br>pocket, Tie, Belt with<br>Sunbeam buckle, Navy blue socks<br>with white stripes, BlackLeather shoes<br>with laces, Red cardigan with<br>diamond white stripes,<br>Sunbeam Cap,<br>Wed & Sat : Charcoal lowers<br>and striped house coloured<br>half / full sleeved T-shirt,<br>Sports shoes/sneakers<br>with white base.   |
|                      | Girls | White rounded shawl shirt,<br>Mixture grey trousers OR<br>Red check divided Skirt,<br>Belt with Sunbeam buckle, Navy<br>blue socks with white stripes,<br>Black Leather shoes with buckles,<br>Sunbeam cap,<br>White Hair clip/White hair band/<br>scrunchies<br><b>Wed &amp; Sat</b> :<br>Charcoal lowers and striped<br>house coloured half sleeved<br>T-shirt, Sports shoes/sneakers<br>with white base | Mixture grey trousers or Red check<br>divided Skirt, full<br>sleeved white shirt with pen<br>pocket, Tie, Belt with<br>Sunbeam buckle, Navy blue socks<br>with white stripes, Black Leather shoes<br>with buckle, Red cardigan with<br>diamond white stripes,<br>Sunbeam Cap,<br>Wed & Sat : Charcoal lowers<br>and striped house coloured<br>half / full sleeved T-shirt,<br>Sports shoes/sneakers<br>with white base. | Mixture grey trousers, full<br>sleeved white shirt with pen<br>pocket, Tie, Belt with Sunbeam buckle,<br>Navy Blue coat (lady's),<br>Navy blue socks with<br>white stripes, Black Leather shoes<br>with buckle, Red cardigan with<br>white diamond stripes,<br>Sunbeam Cap<br>White Hair clip /<br>White hair band/ scrunchies | Mixture grey trousers, full<br>sleeved white shirt with pen<br>pocket, Tie, Belt with<br>Sunbeam buckle, Navy blue socks<br>with white stripes, Black Leather shoes<br>with buckle, Red cardigan with<br>diamond white stripes,<br>Sunbeam Cap,<br>Wed & Sat : Charcoal lowers<br>and striped house coloured<br>half / full sleeved T-shirt,<br>Sports shoes/sneakers<br>with white base. |