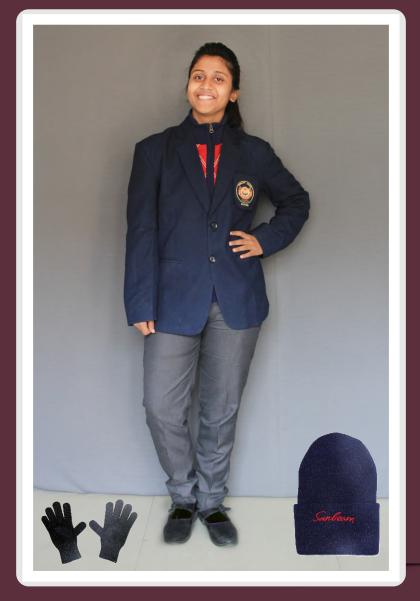

#### **CLASSES IX - XII Extreme Winter** (December & January)

Note : Shade of trouser is Mafatlal Polar (550009)

(Classes VI to XII)

**Girls** Monday, Tuesday, Thursday & Friday

|                      |       | Summer<br>Apr-Sept                                                                                                                                                                                                                                                                                                                                                                                         | Autumn<br>Oct-Nov                                                                                                                                                                                                                                                                                                                                                                                                       | Winter<br>Dec-Jan                                                                                                                                                                                                                                                                                                              | Spring<br>Feb-Mar                                                                                                                                                                                                                                                                                                                                                                         |
|----------------------|-------|------------------------------------------------------------------------------------------------------------------------------------------------------------------------------------------------------------------------------------------------------------------------------------------------------------------------------------------------------------------------------------------------------------|-------------------------------------------------------------------------------------------------------------------------------------------------------------------------------------------------------------------------------------------------------------------------------------------------------------------------------------------------------------------------------------------------------------------------|--------------------------------------------------------------------------------------------------------------------------------------------------------------------------------------------------------------------------------------------------------------------------------------------------------------------------------|-------------------------------------------------------------------------------------------------------------------------------------------------------------------------------------------------------------------------------------------------------------------------------------------------------------------------------------------------------------------------------------------|
| CLASSES<br>IX to XII | Boys  | Mixture grey trousers,<br>Half sleeved white shirt with pen<br>pocket, Tie, Belt with<br>Sunbeam buckle, Navy blue<br>socks with white stripes,<br>Black Leather shoes with laces,<br>Sunbeam Cap<br><b>Wed &amp; Sat</b> : Charcoal<br>lowers and striped<br>house coloured half sleeved T-shirt<br>Sports shoes/ sneakers with<br>white base.                                                            | Mixture grey trousers, full<br>sleeved white shirt with pen<br>pocket, Tie ,Belt with<br>Sunbeam buckle, Navy blue socks<br>with white stripes, Black Leather shoes<br>with laces, Red cardigan with<br>diamond white stripes,<br>Sunbeam Cap,<br>Wed & Sat : Charcoal lowers<br>and striped house coloured<br>half / full sleeved T-shirt,<br>Sports shoes/sneakers<br>with white base.                                | Mixture grey trousers, full<br>sleeved white shirt with pen<br>pocket, Tie, Belt with<br>Sunbeam buckle, Navy blue socks<br>with white stripes, Black Leather shoes<br>with laces, Red cardigan with<br>white diamond stripes,<br>Navy Blue coat,<br>(men's cut), Sunbeam Cap                                                  | Mixture grey trousers, full<br>sleeved white shirt with pen<br>pocket, Tie, Belt with<br>Sunbeam buckle, Navy blue socks<br>with white stripes, BlackLeather shoes<br>with laces, Red cardigan with<br>diamond white stripes,<br>Sunbeam Cap,<br>Wed & Sat : Charcoal lowers<br>and striped house coloured<br>half / full sleeved T-shirt,<br>Sports shoes/sneakers<br>with white base.   |
|                      | Girls | White rounded shawl shirt,<br>Mixture grey trousers OR<br>Red check divided Skirt,<br>Belt with Sunbeam buckle, Navy<br>blue socks with white stripes,<br>Black Leather shoes with buckles,<br>Sunbeam cap,<br>White Hair clip/White hair band/<br>scrunchies<br><b>Wed &amp; Sat</b> :<br>Charcoal lowers and striped<br>house coloured half sleeved<br>T-shirt, Sports shoes/sneakers<br>with white base | Mixture grey trousers or Red check<br>divided Skirt, full<br>sleeved white shirt with pen<br>pocket, Tie, Belt with<br>Sunbeam buckle, Navy blue socks<br>with white stripes, Black Leather shoes<br>with buckle, Red cardigan with<br>diamond white stripes,<br>Sunbeam Cap,<br>Wed & Sat : Charcoal lowers<br>and striped house coloured<br>half / full sleeved T-shirt,<br>Sports shoes/sneakers<br>with white base. | Mixture grey trousers, full<br>sleeved white shirt with pen<br>pocket, Tie, Belt with Sunbeam buckle,<br>Navy Blue coat (lady's),<br>Navy blue socks with<br>white stripes, Black Leather shoes<br>with buckle, Red cardigan with<br>white diamond stripes,<br>Sunbeam Cap<br>White Hair clip /<br>White hair band/ scrunchies | Mixture grey trousers, full<br>sleeved white shirt with pen<br>pocket, Tie, Belt with<br>Sunbeam buckle, Navy blue socks<br>with white stripes, Black Leather shoes<br>with buckle, Red cardigan with<br>diamond white stripes,<br>Sunbeam Cap,<br>Wed & Sat : Charcoal lowers<br>and striped house coloured<br>half / full sleeved T-shirt,<br>Sports shoes/sneakers<br>with white base. |