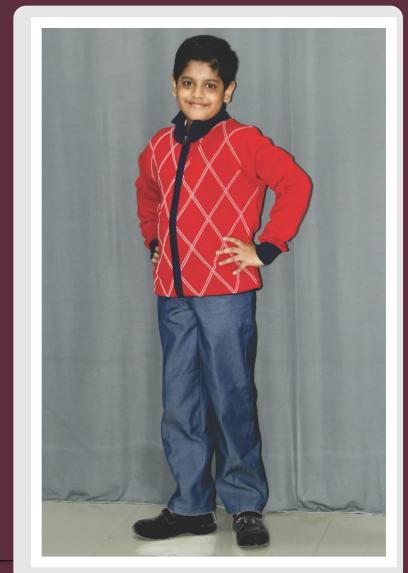

#### CLASSES VI - VIII Uniform - Autumn & Spring (Oct. & Nov. and Feb. & March)

Note : Girls will wear divided skirts.

### **CLASSES VI - VIII**

Uniform - Autumn & Spring (Oct. & Nov. and Feb. & March)

I