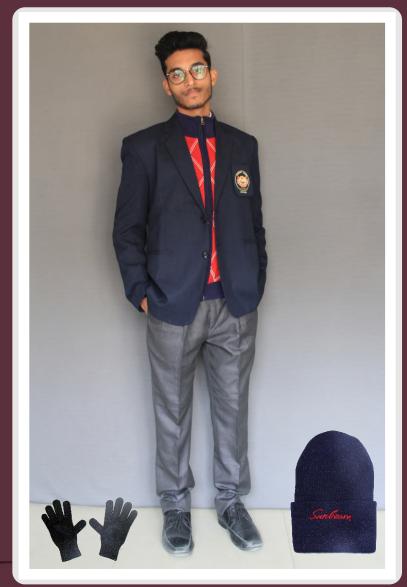

# **CLASSES VI - VIII Extreme Winter** (December & January)

#### **CLASSES IX - XII Extreme Winter** (December & January)

Note : Shade of trouser is Mafatlal Polar (550009)

(Classes VI to XII)

**Girls** Monday, Tuesday, Thursday & Friday