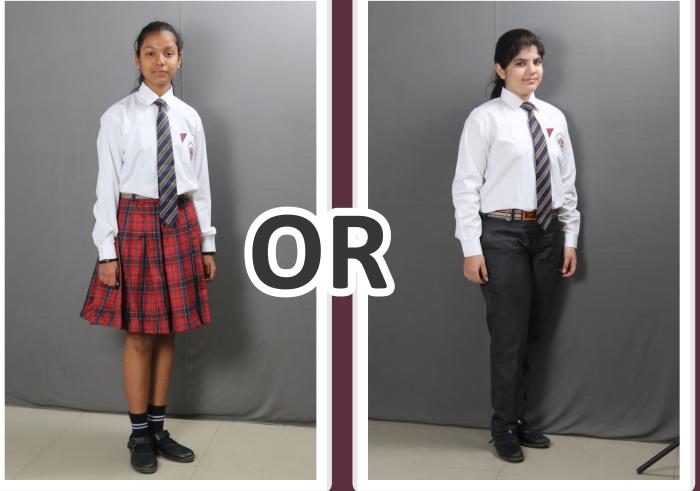

## **CLASSES IX - XII**

Uniform - Autumn & Spring (Oct. & Nov. and Feb. & March)

Note : Shade of trouser is Mafatlal Polar (550009) Note : Girls will wear divided skirts.

Note : Shade of trouser is Mafatlal Polar (550009)