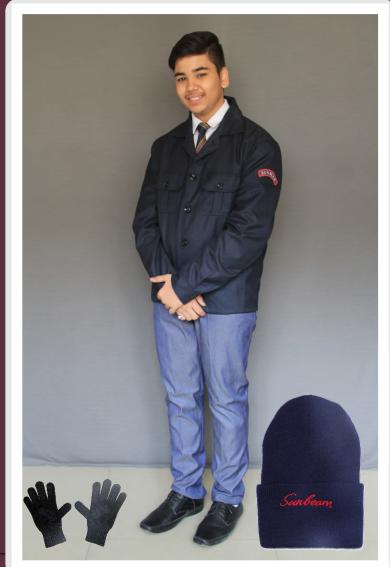

#### **CLASSES IX - XII Extreme Winter** (December & January)

Note : Shade of trouser is Mafatlal Polar (550009)

(Classes VI to XII)

**Girls** Monday, Tuesday, Thursday & Friday

|                      |       | Summer<br>Apr-Sept                                                                                                                                                                                                                                                                                                                                                                                         | Autumn<br>Oct-Nov                                                                                                                                                                                                                                                                                                                                                                                                       | Winter<br>Dec-Jan                                                                                                                                                                                                                                                                                                              | Spring<br>Feb-Mar                                                                                                                                                                                                                                                                                                                                                                         |
|----------------------|-------|------------------------------------------------------------------------------------------------------------------------------------------------------------------------------------------------------------------------------------------------------------------------------------------------------------------------------------------------------------------------------------------------------------|-------------------------------------------------------------------------------------------------------------------------------------------------------------------------------------------------------------------------------------------------------------------------------------------------------------------------------------------------------------------------------------------------------------------------|--------------------------------------------------------------------------------------------------------------------------------------------------------------------------------------------------------------------------------------------------------------------------------------------------------------------------------|-------------------------------------------------------------------------------------------------------------------------------------------------------------------------------------------------------------------------------------------------------------------------------------------------------------------------------------------------------------------------------------------|
| CLASSES<br>IX to XII | Boys  | Mixture grey trousers,<br>Half sleeved white shirt with pen<br>pocket, Tie, Belt with<br>Sunbeam buckle, Navy blue<br>socks with white stripes,<br>Black Leather shoes with laces,<br>Sunbeam Cap<br><b>Wed &amp; Sat</b> : Charcoal<br>lowers and striped<br>house coloured half sleeved T-shirt<br>Sports shoes/ sneakers with<br>white base.                                                            | Mixture grey trousers, full<br>sleeved white shirt with pen<br>pocket, Tie ,Belt with<br>Sunbeam buckle, Navy blue socks<br>with white stripes, Black Leather shoes<br>with laces, Red cardigan with<br>diamond white stripes,<br>Sunbeam Cap,<br>Wed & Sat : Charcoal lowers<br>and striped house coloured<br>half / full sleeved T-shirt,<br>Sports shoes/sneakers<br>with white base.                                | Mixture grey trousers, full<br>sleeved white shirt with pen<br>pocket, Tie, Belt with<br>Sunbeam buckle, Navy blue socks<br>with white stripes, Black Leather shoes<br>with laces, Red cardigan with<br>white diamond stripes,<br>Navy Blue coat,<br>(men's cut), Sunbeam Cap                                                  | Mixture grey trousers, full<br>sleeved white shirt with pen<br>pocket, Tie, Belt with<br>Sunbeam buckle, Navy blue socks<br>with white stripes, BlackLeather shoes<br>with laces, Red cardigan with<br>diamond white stripes,<br>Sunbeam Cap,<br>Wed & Sat : Charcoal lowers<br>and striped house coloured<br>half / full sleeved T-shirt,<br>Sports shoes/sneakers<br>with white base.   |
|                      | Girls | White rounded shawl shirt,<br>Mixture grey trousers OR<br>Red check divided Skirt,<br>Belt with Sunbeam buckle, Navy<br>blue socks with white stripes,<br>Black Leather shoes with buckles,<br>Sunbeam cap,<br>White Hair clip/White hair band/<br>scrunchies<br><b>Wed &amp; Sat</b> :<br>Charcoal lowers and striped<br>house coloured half sleeved<br>T-shirt, Sports shoes/sneakers<br>with white base | Mixture grey trousers or Red check<br>divided Skirt, full<br>sleeved white shirt with pen<br>pocket, Tie, Belt with<br>Sunbeam buckle, Navy blue socks<br>with white stripes, Black Leather shoes<br>with buckle, Red cardigan with<br>diamond white stripes,<br>Sunbeam Cap,<br>Wed & Sat : Charcoal lowers<br>and striped house coloured<br>half / full sleeved T-shirt,<br>Sports shoes/sneakers<br>with white base. | Mixture grey trousers, full<br>sleeved white shirt with pen<br>pocket, Tie, Belt with Sunbeam buckle,<br>Navy Blue coat (lady's),<br>Navy blue socks with<br>white stripes, Black Leather shoes<br>with buckle, Red cardigan with<br>white diamond stripes,<br>Sunbeam Cap<br>White Hair clip /<br>White hair band/ scrunchies | Mixture grey trousers, full<br>sleeved white shirt with pen<br>pocket, Tie, Belt with<br>Sunbeam buckle, Navy blue socks<br>with white stripes, Black Leather shoes<br>with buckle, Red cardigan with<br>diamond white stripes,<br>Sunbeam Cap,<br>Wed & Sat : Charcoal lowers<br>and striped house coloured<br>half / full sleeved T-shirt,<br>Sports shoes/sneakers<br>with white base. |