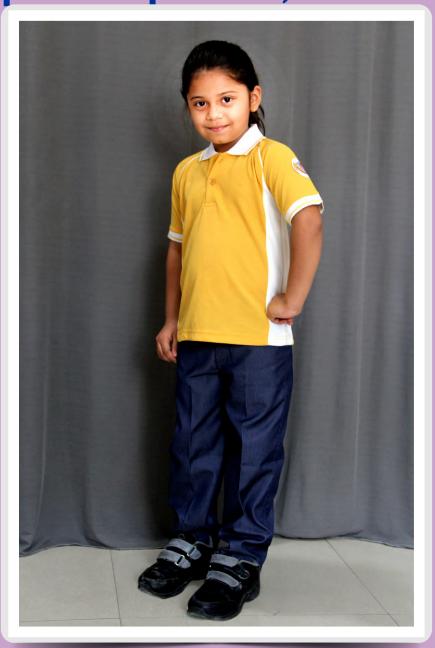

# Student's Summer Uniform

Students may wear the old uniform till 2023.

Visit us at www.dhkeduserve.com

Email :: info@dhkeduserve.com

Revised on 27<sup>th</sup> Dec' 18

Edition- 2019-20

NURSERY to CLASS II
Summer Uniform (April to September)

#### PG TO CLASS II

Summer **Autumn** Winter Spring **Apr-Sept Oct-Nov** Dec-Jan Feb-Mar Elastisized blue trousers, Elastisized blue trousers, Yellow half /full sleeved Elastisized blue trousers, Yellow half sleev T-shirt, navy blue soc Yellow half/full sleeved Elastisized blue shorts, T-shirt, navy blue socks with Yellow half sleeved T-shirt, T-shirt, navy blue socks white stripes, Black shoes, navy blue navy blue socks with white stripes, Black shoes Boys with white stripes, Black shoes with white stripes, Black Red cardigan with white diamond jacket with hood (with red Red cardigan with white d stripes, Sunbeam Cap stripes, Sunbeam Ca checked inner lining), Red Sunbeam Cap cardigan with white diamond stripes. Elastisized blue trousers, Elastisized blue trouse Elastisized blue trousers, Yellow half/full sleeved T-shirt, Yellow half /full sleeve Yellow half / full sleeved Elastisized blue trousers, Yellow half sleeved T-shirt, navy blue socks with white T-shirt, navy blue socks T-shirt, navy blue socks with white stripes, Black shoes Red cardigan with white diamond stripes, Sunbeam Cap, stripes, Black shoes, white stripes, Black she Red cardigan with wh diamond stripes, Sunbear navy blue socks navy blue jacket with hood (with red checked Girls with white stripes, Black shoes, Sunbeam Cap, White hair clip/ Hair band/scrunchies inner lining), white hair clip/ white hair clip/ Red cardigan with white Hair band/ scrunchie Hair band/ scrunchies diamond stripes, white hair clip/Hair band/ scrunchies