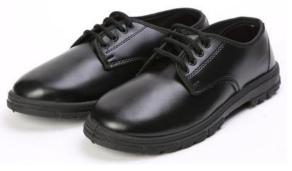

### (Classes VI to XII) Boys

Monday, Tuesday, Thursday & Friday

# NOTE Students may wear shoes either with laces or velcro

| ved/full<br>cks<br>shoes<br>liamond<br>ap                |  |
|----------------------------------------------------------|--|
| ers,<br>ed<br>s with<br>loes<br>nite<br>m Cap,           |  |
|                                                          |  |
| f / full<br>sers,<br>stripes,<br>th white<br>Cap,<br>ise |  |