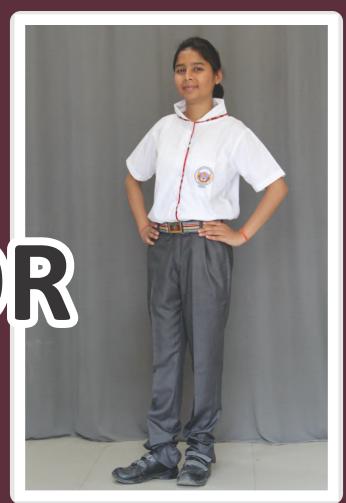

### CLASSES IX-XII Summer Uniform (April to September)

Note: Shade of trouser is Mafatlal Polar (550009)

Note: Girls will wear divided skirts.