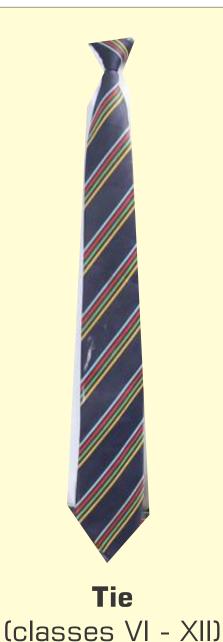

#### **ACCESSORIES**

**Belt** (classes VI - XII)

**Socks** (Nursery to Class XII)