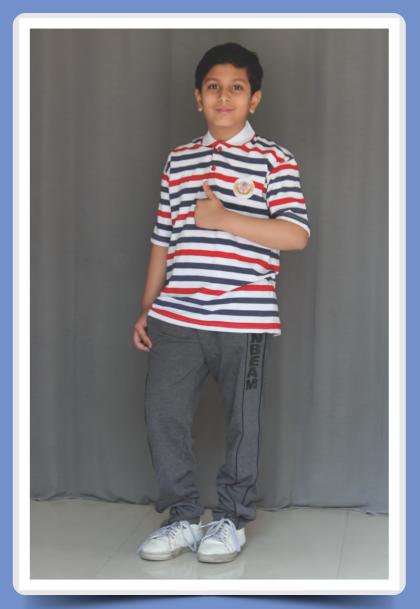

#### Wednesday & Saturday Uniform (Summer) (April to September)

Note: Students will wear house wise T-shirts.

#### Wednesday & Saturday Uniform (Summer) April to September

Note: Students will wear house wise T-shirts.