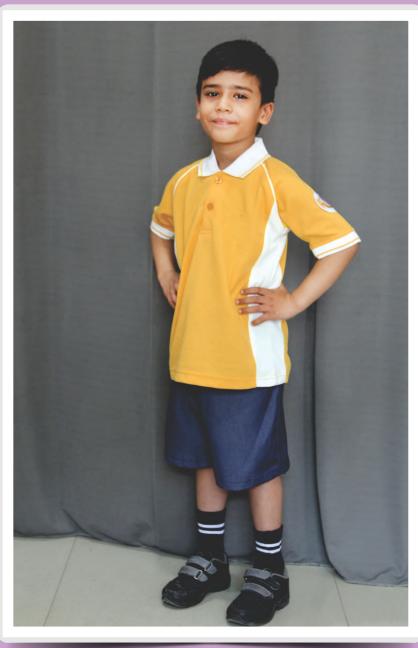

# Student's Summer Uniform

Students may wear the old uniform till 2023.

Visit us at www.dhkeduserve.com

Email :: info@dhkeduserve.com

Revised on 27<sup>th</sup> Dec' 18

Edition- 2019-20

NURSERY to CLASS II
Summer Uniform (April to September)

#### PG TO CLASS II

Summer **Autumn** Winter Spring **Apr-Sept Oct-Nov** Dec-Jan Feb-Mar Elastisized blue trousers, Elastisized blue trousers, Yellow half /full sleeved Elastisized blue trousers, Yellow half sleev T-shirt, navy blue soc Yellow half/full sleeved Elastisized blue shorts, T-shirt, navy blue socks with Yellow half sleeved T-shirt, T-shirt, navy blue socks white stripes, Black shoes, navy blue navy blue socks with white stripes, Black shoes Boys with white stripes, Black shoes with white stripes, Black Red cardigan with white diamond jacket with hood (with red Red cardigan with white d stripes, Sunbeam Cap stripes, Sunbeam Ca checked inner lining), Red Sunbeam Cap cardigan with white diamond stripes. Elastisized blue trousers, Elastisized blue trouse Elastisized blue trousers, Yellow half/full sleeved T-shirt, Yellow half /full sleeve Yellow half / full sleeved Elastisized blue trousers, Yellow half sleeved T-shirt, navy blue socks with white T-shirt, navy blue socks T-shirt, navy blue socks with white stripes, Black shoes Red cardigan with white diamond stripes, Sunbeam Cap, stripes, Black shoes, white stripes, Black she Red cardigan with wh diamond stripes, Sunbear navy blue socks navy blue jacket with hood (with red checked Girls with white stripes, Black shoes, Sunbeam Cap, White hair clip/ Hair band/scrunchies inner lining), white hair clip/ white hair clip/ Red cardigan with white Hair band/ scrunchie Hair band/ scrunchies diamond stripes, white hair clip/Hair band/ scrunchies