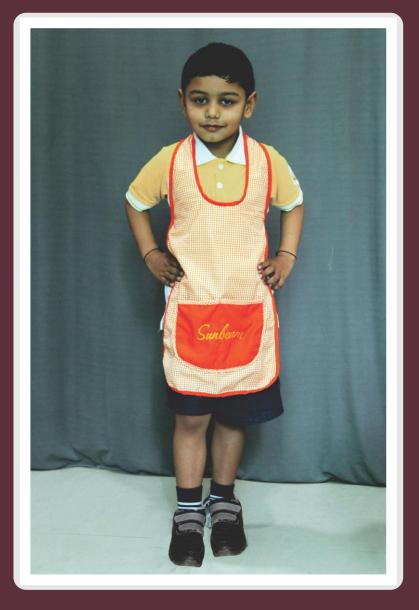

### **APRON**

#### **NURSERY TO KG-II**

Note: To be worn everyday during sand play, painting, colouring, pottery, kiddies kitchenette or any other activity where the children may end up messing up their uniform.