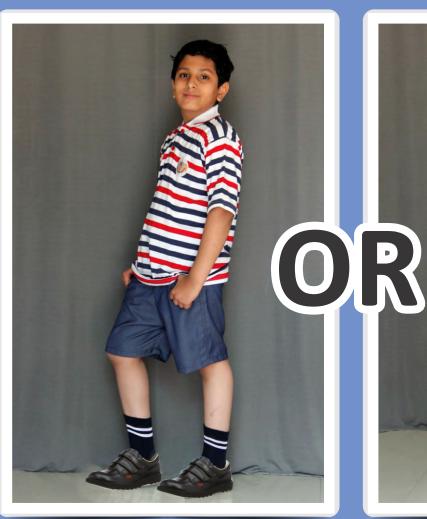

# **CLASSES III - V**Summer Uniform (April to September)

Note: Students will wear house wise T-shirts.

#### **CLASSES III - V**