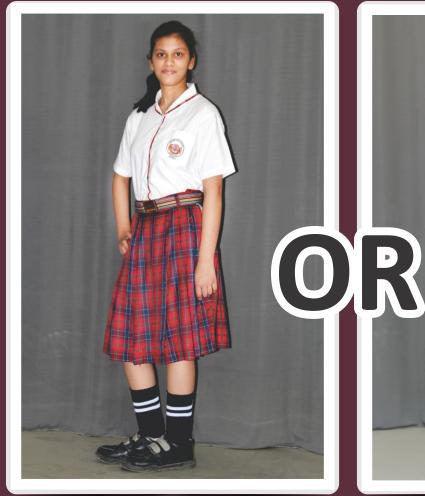

### CLASSES IX-XII Summer Uniform (April to September)

Note: Shade of trouser is Mafatlal Polar (550009)

Note: Girls will wear divided skirts.