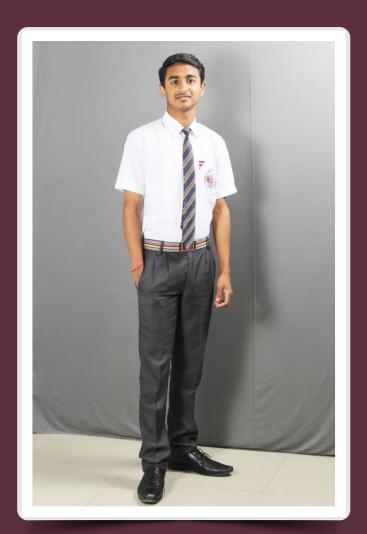

### CLASSES IX-XII Summer Uniform (April to September)

Note: Shade of trouser is Mafatlal Polar (550009)

Note: Girls will wear divided skirts.