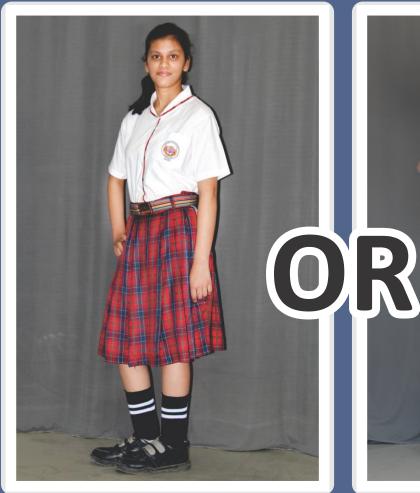

# CLASSES VI-VIII Summer Uniform (April to September)

Note: Girls will wear divided skirts.

#### **CLASSES VI-VIII**

CLASSES VI to VII

|  |       | Summer<br>Apr-Sept                                                                                                                                                                                                                                                                                                                                      | Autumn<br>Oct-Nov                                                                                                                                                                                                                                                                                                                                                               | Winter<br>Dec-Jan                                                                                                                                                                                                                             | Spring<br>Feb-Mar                                                                                                                                                                                                                                                                                                                            |
|--|-------|---------------------------------------------------------------------------------------------------------------------------------------------------------------------------------------------------------------------------------------------------------------------------------------------------------------------------------------------------------|---------------------------------------------------------------------------------------------------------------------------------------------------------------------------------------------------------------------------------------------------------------------------------------------------------------------------------------------------------------------------------|-----------------------------------------------------------------------------------------------------------------------------------------------------------------------------------------------------------------------------------------------|----------------------------------------------------------------------------------------------------------------------------------------------------------------------------------------------------------------------------------------------------------------------------------------------------------------------------------------------|
|  | Boys  | Blue trousers, Half sleeved white shirt with pen pocket, Tie, Belt with Sunbeam buckle, Navy blue socks with white stripes, Black Leather shoes with laces, Sunbeam Cap Wed & Sat: Charcoal lowers and Striped house coloured half sleeved T-shirt, Sports shoes/sneakers with white base.                                                              | Blue trousers, full sleeved white shirt with pen pocket, Tie Belt with Sunbeam buckle, Navy blue socks with white stripes, Black Leather shoes with laces, Red cardigan with white diamond stripes, Sunbeam Cap, Wed & Sat : Charcoal lowers & striped house coloured half / full sleeved T-shirt, Sports shoes/ sneakers with white base.                                      | Blue trousers, full sleeved white shirt with pen pocket, Tie, Belt with Sunbeam buckle, Navy blue socks with white stripes, Black Leather shoes with laces, Red cardigan with white diamond stripes, Navy blue battler (boys). Sunbeam Cap.   | Blue trousers, full sleeved white shirt with pen pocket, Tie, Belt with Sunbeam buckle, Navy blue socks with white stripes, Black Leather shoes with laces, Red cardigan with white diamond stripes, Sunbeam Cap, Wed & Sat : Charcoal lowers & striped house coloured half / full sleeved T-shirt, Sports shoes/sneakers with white base.   |
|  | Girls | White rounded shawl shirt, Mixture grey trousers OR Red check divided Skirt, Belt with Sunbeam buckle, Navy blue socks with white stripes, Black Leather shoes with buckles, Sunbeam cap, White Hair clip/White hair band/ scrunchies Wed & Sat: Charcoal lowers and striped house coloured half sleeved T-shirt, Sports shoes/sneakers with white base | Mixture grey trousers or Red check divided Skirt, full sleeved white shirt with pen pocket, Tie, Belt with Sunbeam buckle, Navy blue socks with white stripes, Black Leather shoes with buckle, Red cardigan with diamond white stripes, Sunbeam Cap, Wed & Sat: Charcoal lowers and striped house coloured half / full sleeved T-shirt, Sports shoes/sneakers with white base. | Blue trousers, full sleeved white shirt with pen pocket, Tie, Belt with Sunbeam buckle, Navy blue socks with white stripes, Black Leather shoes with buckle, Red cardigan with white diamond stripes, Navy blue battler (girls), Sunbeam Cap. | Blue trousers, full sleeved white shirt with pen pocket, Tie, Belt with Sunbeam buckle, Navy blue socks with white stripes, Black Leather shoes with buckle, Red cardigan with white diamond stripes, Sunbeam Cap, Wed & Sat : Charcoal lowers & striped house coloured half / full sleeved T-shirt, Sports shoes/ sneakers with white base. |