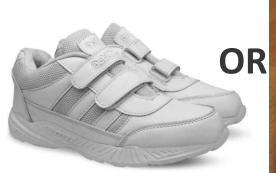

### ( Nursery to Class II ) (Girls & Boys)

Monday to Saturday

#### ( Classes III to V ) (Girls & Boys)

Monday, Tuesday, Thursday & Friday