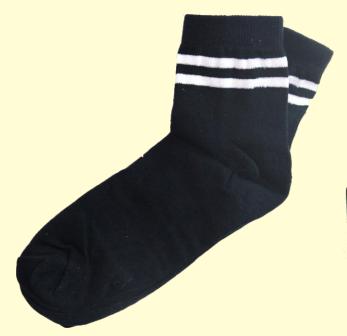

#### **ACCESSORIES**

**Belt** (classes VI - XII)

**Socks** (Nursery to Class XII)