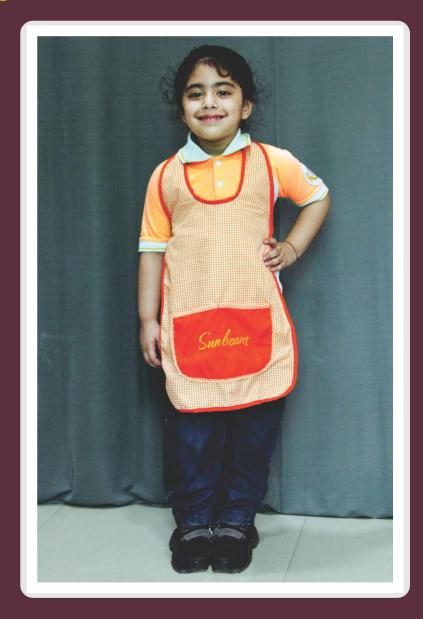

### **APRON**

#### **NURSERY TO KG-II**

Note: To be worn everyday during sand play, painting, colouring, pottery, kiddies kitchenette or any other activity where the children may end up messing up their uniform.