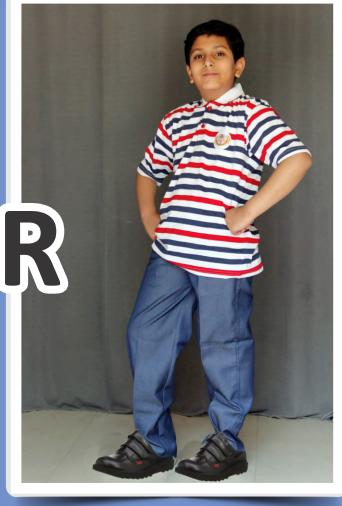

# **CLASSES III - V**Summer Uniform (April to September)

Note: Students will wear house wise T-shirts.

#### **CLASSES III - V**