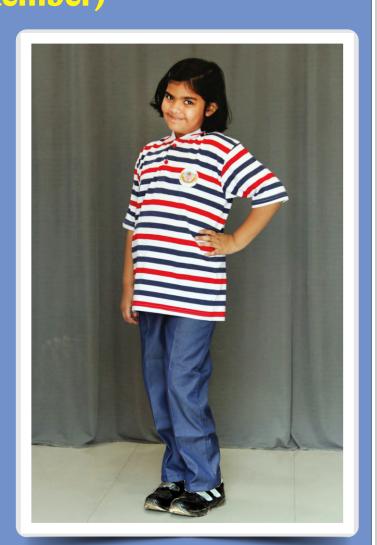

#### Wednesday & Saturday Uniform (Summer) (April to September)

Note: Students will wear house wise T-shirts.

#### Wednesday & Saturday Uniform (Summer) April to September

Note: Students will wear house wise T-shirts.