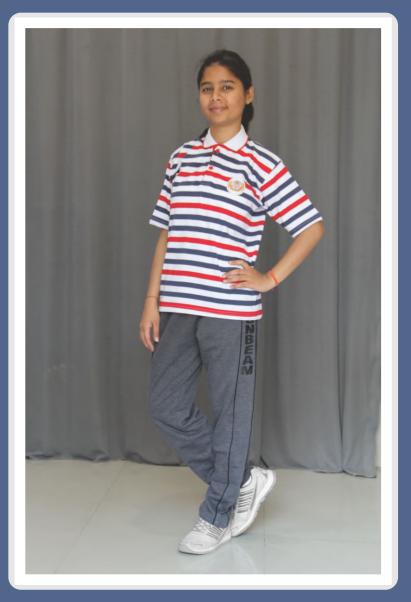

#### Wednesday & Saturday Uniform (Summer) April to September

Note: Students will wear house wise T-shirts.

CLASSES III TO V

|       | Summer<br>Apr-Sept                                                                                                                                                                                                                                                                                                          | Autumn<br>Oct-Nov                                                                                                                                                                                                                                                                                                                                                                 | Winter<br>Dec-Jan                                                                                                                                                                                                                                                                         | Spring<br>Feb-Mar                                                                                                                                                                                                                                                                                                                                                                |
|-------|-----------------------------------------------------------------------------------------------------------------------------------------------------------------------------------------------------------------------------------------------------------------------------------------------------------------------------|-----------------------------------------------------------------------------------------------------------------------------------------------------------------------------------------------------------------------------------------------------------------------------------------------------------------------------------------------------------------------------------|-------------------------------------------------------------------------------------------------------------------------------------------------------------------------------------------------------------------------------------------------------------------------------------------|----------------------------------------------------------------------------------------------------------------------------------------------------------------------------------------------------------------------------------------------------------------------------------------------------------------------------------------------------------------------------------|
| Boys  | Striped house coloured half sleeved T-shirt, Blue shorts / Trousers, Navy blue socks with white stripes, Black shoes, Sunbeam Cap Wed & Sat: striped house coloured half sleeved T-shirt, Charcoal lowers (Sunbeam embossed on the side) Sports shoes /sneakers with white base.                                            | Striped house coloured half / full sleeved T-shirt, Blue trousers, Navy blue socks with white stripes, Black shoes Red cardigan with white diamond stripes, Sunbeam Cap, Wed & Sat : Striped house colored half sleeved T-shirt, Charcoal lowers (Sunbeam embossed on the side) Sports shoes /sneakers with white base.                                                           | Elastisized blue trousers, Striped house coloured half / full sleeved T-shirt, Navy blue socks with white stripes, Black shoes navy blue jacket with hood (with red checked inner lining), Red cardigan with white diamond stripes, Sunbeam cap                                           | Striped house coloured half / full sleeved T-shirt, Blue trousers, Navy blue socks with white stripes, Black shoes, Red cardigan with white diamond stripes, Sunbeam Cap, Wed & Sat: Striped house coloured half / full sleeved T-shirt, Charcoal lowers (Sunbeam embossed on the side) Sports shoes /sneakers with white base.                                                  |
| Girls | Striped house coloured half sleeved T-shirt, Elastisized Blue Trousers, Navy blue socks with white stripes, Black shoes, Sunbeam Cap, white hair clip/ Hair band/scrunchies Wed & Sat: Striped house coloured half sleeved T-shirt, Charcoal lowers, (Sunbeam embossed on the side) Sports shoes /sneakers with white base. | Striped house coloured half / full sleeved T-shirt, Elastisized blue trousers Navy blue socks with white stripes, Black shoes , Red cardigan with white diamond stripes, Sunbeam Cap, White hair clip/ Hair band/ scrunchies Wed & Sat : Striped house colored half/ full sleeved T-shirt, Charcoal lowers (Sunbeam embossed on the side) Sports shoes /sneakers with white base. | Elastisized blue trousers, striped house coloured half / full sleeved T-shirt , Navy blue socks with white stripes, navy blue jacket with hood (with red checked inner lining), Black shoes Red cardigan with white diamond stripes, Sunbeam Cap, White hair clip/ Hair band/ scrunchies. | Striped house coloured half / full sleeved T-shirt, Elastisized blue trousers, Navy blue socks with white stripes, Black shoes Red cardigan with white diamond stripes, Sunbeam Cap, White hair clip/ Hair band/ scrunchies Wed & Sat: Striped house coloured half/ full sleeved T-shirt, Charcoal lowers (Sunbeam embossed on the side) Sports shoes /sneakers with white base. |