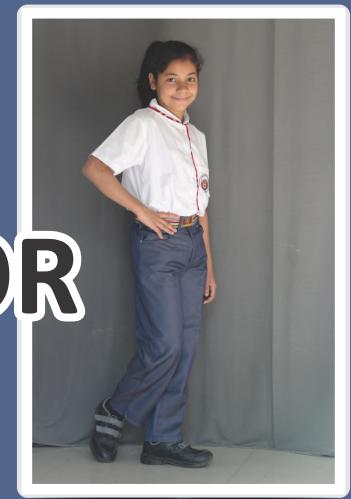

# CLASSES VI-VIII Summer Uniform (April to September)

Note: Girls will wear divided skirts.

#### **CLASSES VI-VIII**

CLASSES VI to VII

|  |       | Summer<br>Apr-Sept                                                                                                                                                                                                                                                                                                                                      | Autumn<br>Oct-Nov                                                                                                                                                                                                                                                                                                                                                               | Winter<br>Dec-Jan                                                                                                                                                                                                                             | Spring<br>Feb-Mar                                                                                                                                                                                                                                                                                                                            |
|--|-------|---------------------------------------------------------------------------------------------------------------------------------------------------------------------------------------------------------------------------------------------------------------------------------------------------------------------------------------------------------|---------------------------------------------------------------------------------------------------------------------------------------------------------------------------------------------------------------------------------------------------------------------------------------------------------------------------------------------------------------------------------|-----------------------------------------------------------------------------------------------------------------------------------------------------------------------------------------------------------------------------------------------|----------------------------------------------------------------------------------------------------------------------------------------------------------------------------------------------------------------------------------------------------------------------------------------------------------------------------------------------|
|  | Boys  | Blue trousers, Half sleeved white shirt with pen pocket, Tie, Belt with Sunbeam buckle, Navy blue socks with white stripes, Black Leather shoes with laces, Sunbeam Cap Wed & Sat: Charcoal lowers and Striped house coloured half sleeved T-shirt, Sports shoes/sneakers with white base.                                                              | Blue trousers, full sleeved white shirt with pen pocket, Tie Belt with Sunbeam buckle, Navy blue socks with white stripes, Black Leather shoes with laces, Red cardigan with white diamond stripes, Sunbeam Cap, Wed & Sat : Charcoal lowers & striped house coloured half / full sleeved T-shirt, Sports shoes/ sneakers with white base.                                      | Blue trousers, full sleeved white shirt with pen pocket, Tie, Belt with Sunbeam buckle, Navy blue socks with white stripes, Black Leather shoes with laces, Red cardigan with white diamond stripes, Navy blue battler (boys). Sunbeam Cap.   | Blue trousers, full sleeved white shirt with pen pocket, Tie, Belt with Sunbeam buckle, Navy blue socks with white stripes, Black Leather shoes with laces, Red cardigan with white diamond stripes, Sunbeam Cap, Wed & Sat : Charcoal lowers & striped house coloured half / full sleeved T-shirt, Sports shoes/sneakers with white base.   |
|  | Girls | White rounded shawl shirt, Mixture grey trousers OR Red check divided Skirt, Belt with Sunbeam buckle, Navy blue socks with white stripes, Black Leather shoes with buckles, Sunbeam cap, White Hair clip/White hair band/ scrunchies Wed & Sat: Charcoal lowers and striped house coloured half sleeved T-shirt, Sports shoes/sneakers with white base | Mixture grey trousers or Red check divided Skirt, full sleeved white shirt with pen pocket, Tie, Belt with Sunbeam buckle, Navy blue socks with white stripes, Black Leather shoes with buckle, Red cardigan with diamond white stripes, Sunbeam Cap, Wed & Sat: Charcoal lowers and striped house coloured half / full sleeved T-shirt, Sports shoes/sneakers with white base. | Blue trousers, full sleeved white shirt with pen pocket, Tie, Belt with Sunbeam buckle, Navy blue socks with white stripes, Black Leather shoes with buckle, Red cardigan with white diamond stripes, Navy blue battler (girls), Sunbeam Cap. | Blue trousers, full sleeved white shirt with pen pocket, Tie, Belt with Sunbeam buckle, Navy blue socks with white stripes, Black Leather shoes with buckle, Red cardigan with white diamond stripes, Sunbeam Cap, Wed & Sat : Charcoal lowers & striped house coloured half / full sleeved T-shirt, Sports shoes/ sneakers with white base. |