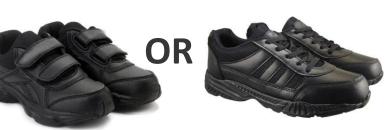

### (Classes VI to XII) Boys

Monday, Tuesday, Thursday & Friday

# NOTE Students may wear shoes either with laces or velcro

| ved/full<br>cks<br>shoes<br>liamond<br>ap                |  |
|----------------------------------------------------------|--|
| ers,<br>ed<br>s with<br>loes<br>nite<br>m Cap,           |  |
|                                                          |  |
| f / full<br>sers,<br>stripes,<br>th white<br>Cap,<br>ise |  |