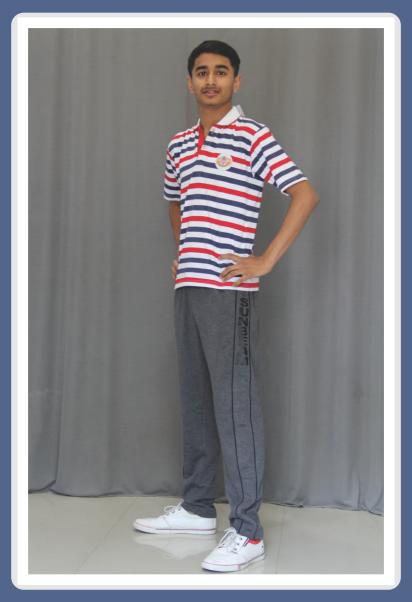

#### Wednesday & Saturday Uniform (Summer) April to September

Note: Students will wear house wise T-shirts.

CLASSES III TO V

|       | Summer<br>Apr-Sept                                                                                                                                                                                                                                                                                                          | Autumn<br>Oct-Nov                                                                                                                                                                                                                                                                                                                                                                 | Winter<br>Dec-Jan                                                                                                                                                                                                                                                                         | Spring<br>Feb-Mar                                                                                                                                                                                                                                                                                                                                                                |
|-------|-----------------------------------------------------------------------------------------------------------------------------------------------------------------------------------------------------------------------------------------------------------------------------------------------------------------------------|-----------------------------------------------------------------------------------------------------------------------------------------------------------------------------------------------------------------------------------------------------------------------------------------------------------------------------------------------------------------------------------|-------------------------------------------------------------------------------------------------------------------------------------------------------------------------------------------------------------------------------------------------------------------------------------------|----------------------------------------------------------------------------------------------------------------------------------------------------------------------------------------------------------------------------------------------------------------------------------------------------------------------------------------------------------------------------------|
| Boys  | Striped house coloured half sleeved T-shirt, Blue shorts / Trousers, Navy blue socks with white stripes, Black shoes, Sunbeam Cap Wed & Sat: striped house coloured half sleeved T-shirt, Charcoal lowers (Sunbeam embossed on the side) Sports shoes /sneakers with white base.                                            | Striped house coloured half / full sleeved T-shirt, Blue trousers, Navy blue socks with white stripes, Black shoes Red cardigan with white diamond stripes, Sunbeam Cap, Wed & Sat : Striped house colored half sleeved T-shirt, Charcoal lowers (Sunbeam embossed on the side) Sports shoes /sneakers with white base.                                                           | Elastisized blue trousers, Striped house coloured half / full sleeved T-shirt, Navy blue socks with white stripes, Black shoes navy blue jacket with hood (with red checked inner lining), Red cardigan with white diamond stripes, Sunbeam cap                                           | Striped house coloured half / full sleeved T-shirt, Blue trousers, Navy blue socks with white stripes, Black shoes, Red cardigan with white diamond stripes, Sunbeam Cap, Wed & Sat: Striped house coloured half / full sleeved T-shirt, Charcoal lowers (Sunbeam embossed on the side) Sports shoes /sneakers with white base.                                                  |
| Girls | Striped house coloured half sleeved T-shirt, Elastisized Blue Trousers, Navy blue socks with white stripes, Black shoes, Sunbeam Cap, white hair clip/ Hair band/scrunchies Wed & Sat: Striped house coloured half sleeved T-shirt, Charcoal lowers, (Sunbeam embossed on the side) Sports shoes /sneakers with white base. | Striped house coloured half / full sleeved T-shirt, Elastisized blue trousers Navy blue socks with white stripes, Black shoes , Red cardigan with white diamond stripes, Sunbeam Cap, White hair clip/ Hair band/ scrunchies Wed & Sat : Striped house colored half/ full sleeved T-shirt, Charcoal lowers (Sunbeam embossed on the side) Sports shoes /sneakers with white base. | Elastisized blue trousers, striped house coloured half / full sleeved T-shirt , Navy blue socks with white stripes, navy blue jacket with hood (with red checked inner lining), Black shoes Red cardigan with white diamond stripes, Sunbeam Cap, White hair clip/ Hair band/ scrunchies. | Striped house coloured half / full sleeved T-shirt, Elastisized blue trousers, Navy blue socks with white stripes, Black shoes Red cardigan with white diamond stripes, Sunbeam Cap, White hair clip/ Hair band/ scrunchies Wed & Sat: Striped house coloured half/ full sleeved T-shirt, Charcoal lowers (Sunbeam embossed on the side) Sports shoes /sneakers with white base. |