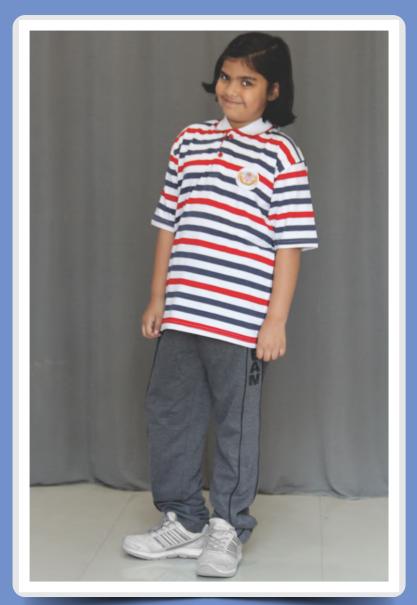

#### Wednesday & Saturday Uniform (Summer) (April to September)

Note: Students will wear house wise T-shirts.

#### Wednesday & Saturday Uniform (Summer) April to September

Note: Students will wear house wise T-shirts.