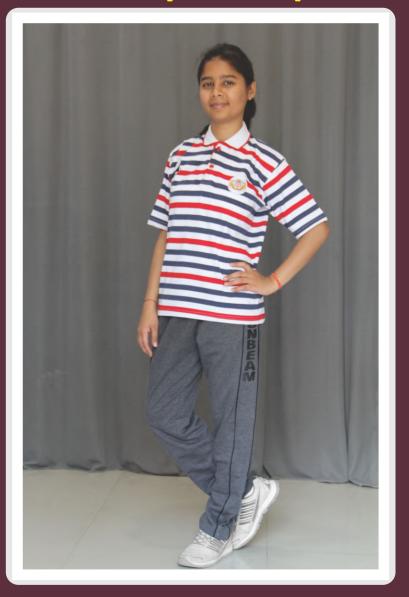

#### Wednesday & Saturday Uniform (Summer) April to September

Note: Students will wear house wise T-shirts.