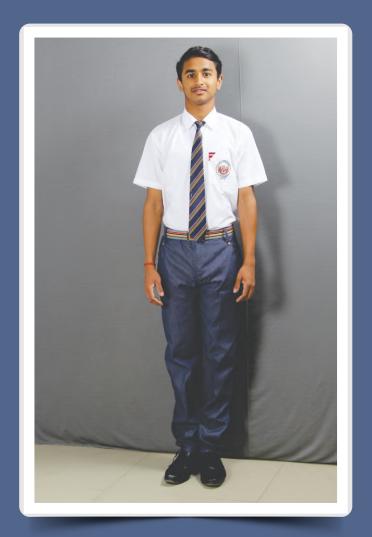

### CLASSES IX-XII Summer Uniform (April to September)

Note: Shade of trouser is Mafatlal Polar (550009)

Note: Girls will wear divided skirts.

#### **CLASSES IX-XII**

Wednesday & Saturday Uniform (Summer) April to September

Note: Students will wear house wise T-shirts.