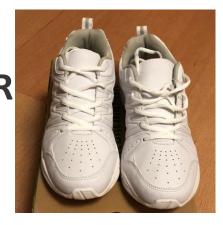

II Summer Uniform (April to September)









Note: Shade of trouser is Mafatlal Polar (550009)

Note: Girls will wear divided skirts.

#### **CLASSES IX-XII**

Wednesday & Saturday Uniform (Summer) April to September







Note: Students will wear house wise T-shirts.



#### **ACCESSORIES**







**Belt** (classes VI - XII)

**Socks** (Nursery to Class XII)

#### NOTE

Parents are free to buy

Uniform / Accessories / Shoes
from any shop / outlet of their
convenience from anywhere in
the city.

(Classes VI to XII)

### ( Nursery to Class II ) (Girls & Boys)

Monday to Saturday



#### ( Classes III to V ) (Girls & Boys)

Monday, Tuesday, Thursday & Friday





### Girls SHOES Monday, Tuesday, Thursday & Friday

#### (Classes III to XII) (Girls & Boys)

Only on Wednesday & Saturday





### (Classes VI to XII) Boys

Monday, Tuesday, Thursday & Friday



# NOTE Students may wear shoes either with laces or velcro

| ved/full<br>cks<br>shoes<br>liamond<br>ap                |  |
|----------------------------------------------------------|--|
| ers,<br>ed<br>s with<br>loes<br>nite<br>m Cap,           |  |
|                                                          |  |
| f / full<br>sers,<br>stripes,<br>th white<br>Cap,<br>ise |  |

#### PG TO CLASS II

Summer **Autumn** Winter Spring **Apr-Sept Oct-Nov** Dec-Jan Feb-Mar Elastisized blue trousers, Elastisized blue trousers, Yellow half /full sleeved Elastisized blue trousers, Yellow half sleev T-shirt, navy blue soc Yellow half/full sleeved Elastisized blue shorts, T-shirt, navy blue socks with Yellow half sleeved T-shirt, T-