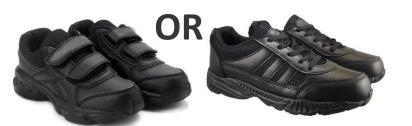

### Girls SHOES Monday, Tuesday, Thursday & Friday

# NOTE Students may wear shoes either with laces or velcro

| ved/full<br>cks<br>shoes<br>liamond<br>ap                |  |
|----------------------------------------------------------|--|
| ers,<br>ed<br>s with<br>loes<br>nite<br>m Cap,           |  |
|                                                          |  |
| f / full<br>sers,<br>stripes,<br>th white<br>Cap,<br>ise |  |